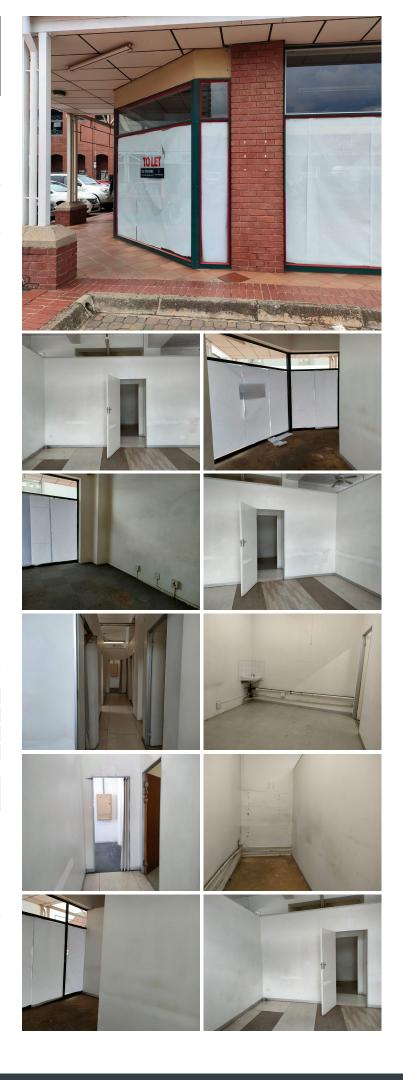

## 🔏 100 m²

RETAIL SPACE TO LET WITH GREAT EXPOSURE DUE TO SIGNAGE.

Commercial unit situated in the Prinsman Place building on Francis Baard street. The building offers paid basement parking to clients and tenants. It is centrally located close to shopping centres,Kit Kat, medical facilities, eateries and public transport among many other well-established companies.

This unit consist out of 100 square meters hosting two open plan work stations, two closed office components and can be used as a training centre, clothing shop or offices. It features neat tiled floors and A-Grade finishes. The unit has good signage opportunities available that allows good visibility to your well-developed business.