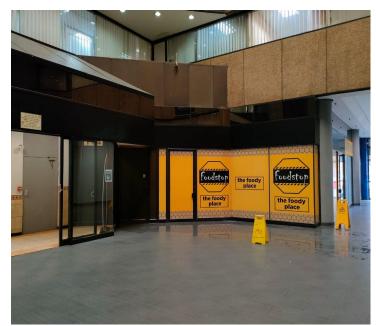

## A-GRADE RETAIL SHOP TO RENT WITH GREAT VISIBILITY.

Very neat retail unit to let on street level. The unit comprises out of one closed office with a large open plan area, a kitchen and ablution facilities. It features neat finishes, carpet and tile flooring and air conditioning units. It also has great main road exposure and signage available to allow great visibility to the tenants business.

The Presidia building is an A-grade commercial building with a glass facade. It comprises of an eight story office space with street retail. The building is home to Damelin College as well as many more just to name a few. The ground floor has various food courts such as Nando's and Mac Donalds. It is situated within Pretoria CBD at 255 Paul Kruger Street close to retail shops, medical facilities, Government Departments and fast food outlets. Located within walking distance from Gautrain bus stops, taxi and bus ranks providing staff with great public transport.