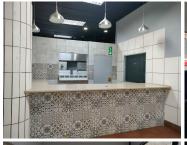

## A-GRADE RETAIL SHOP TO RENT WITH GREAT VISIBILITY.

Very neat retail unit to let on street level. The unit comprises out of one closed office with a large open plan area, a kitchen and ablution facilities. It features neat finishes, carpet and tile flooring and air conditioning units. It also has great main road exposure and signage available to allow great visibility to the tenants business.