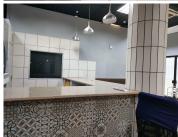

## A-GRADE RETAIL SHOP TO RENT WITH GREAT VISIBILITY.

Very neat retail unit to let on street level. The unit comprises out of one closed office with a large open plan area, a kitchen and ablution facilities. It features neat finishes, carpet and tile flooring and air conditioning units. It also has great main road exposure and signage available to allow great visibility to the tenants business.