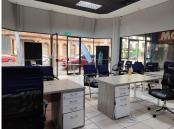

## A-GRADE RETAIL SHOP TO RENT WITH GREAT VISIBILITY.

Very neat retail unit to let on street level. The unit comprises out of one closed office with a large open plan area, a kitchen and ablution facilities. It features neat finishes, carpet and tile flooring and air conditioning units. It also has great main road exposure and signage available to allow great visibility to the tenants business.