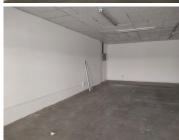

## 15,000 pm

89 SQM RETAIL SPACE TO LET IN PRETORIA CENTRAL

89 m<sup>2</sup>

Delta Heights is located in Pretoria CBD facing Thabo Sehume street. It is situated opposite the Psira office in the well known Church Square. The building houses the Department of Labour and other government departments. Thabo Sehume street is a busy street with lots of foot traffic.

The unit is situated on the ground floor with good street access and exposure. The building offers security and air conditioning to tenants and it is within walking distance from public transport and amenities such as fast food outlets, shopping centres and medical facilities.