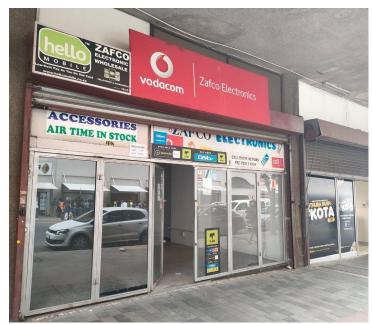

## 15,000 pm

89 SQM RETAIL SPACE TO LET IN PRETORIA CENTRAL

89 m<sup>2</sup>

Delta Heights is located in Pretoria CBD facing Thabo Sehume street. It is situated opposite the Psira office in the well known Church Square. The building houses the Department of Labour and other government departments. Thabo Sehume street is a busy street with lots of foot traffic.

The unit is situated on the ground floor with good street access and exposure. The building offers security and air conditioning to tenants and it is within walking distance from public transport and amenities such as fast food outlets, shopping centres and medical facilities.