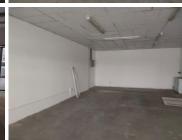

## 15,000 pm

89 SQM RETAIL SPACE TO LET IN PRETORIA CENTRAL

89 m<sup>2</sup>

Delta Heights is located in Pretoria CBD facing Thabo Sehume street. It is situated opposite the Psira office in the well known Church Square. The building houses the Department of Labour and other government departments. Thabo Sehume street is a busy street with lots of foot traffic.

The unit is situated on the ground floor with good street access and exposure. The building offers security and air conditioning to tenants and it is within walking distance from public transport and amenities such as fast food outlets, shopping centres and medical facilities.