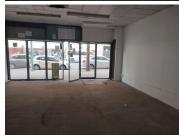

## 15,000 pm

89 SQM RETAIL SPACE TO LET IN PRETORIA CENTRAL

89 m<sup>2</sup>

Delta Heights is located in Pretoria CBD facing Thabo Sehume street. It is situated opposite the Psira office in the well known Church Square. The building houses the Department of Labour and other government departments. Thabo Sehume street is a busy street with lots of foot traffic.

The unit is situated on the ground floor with good street access and exposure. The building offers security and air conditioning to tenants and it is within walking distance from public transport and amenities such as fast food outlets, shopping centres and medical facilities.