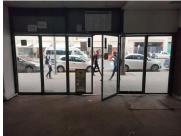

## 15,000 pm

89 SQM RETAIL SPACE TO LET IN PRETORIA CENTRAL

89 m<sup>2</sup>

Delta Heights is located in Pretoria CBD facing Thabo Sehume street. It is situated opposite the Psira office in the well known Church Square. The building houses the Department of Labour and other government departments. Thabo Sehume street is a busy street with lots of foot traffic.

The unit is situated on the ground floor with good street access and exposure. The building offers security and air conditioning to tenants and it is within walking distance from public transport and amenities such as fast food outlets, shopping centres and medical facilities.