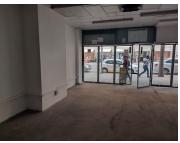

## 15,000 pm

89 SQM RETAIL SPACE TO LET IN PRETORIA CENTRAL

89 m<sup>2</sup>

Delta Heights is located in Pretoria CBD facing Thabo Sehume street. It is situated opposite the Psira office in the well known Church Square. The building houses the Department of Labour and other government departments. Thabo Sehume street is a busy street with lots of foot traffic.

The unit is situated on the ground floor with good street access and exposure. The building offers security and air conditioning to tenants and it is within walking distance from public transport and amenities such as fast food outlets, shopping centres and medical facilities.