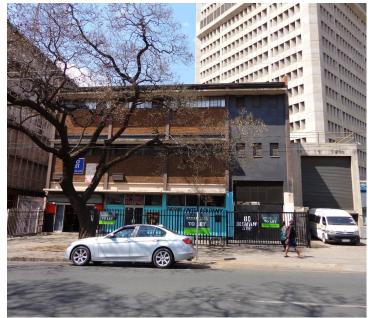

## RETAIL SPACE TO LET IDEAL FOR A TRAINING CENTRE

Looking for a Commercial Retail Space to Let in the booming Pretoria CBD? Well, you are looking at the right place.

This retail space comprises out of a spacious 1,200 square metre situated at 80 Bosman Street in Pretoria Central. The retail space consists of a reception area, multiple closed offices that can be used for lecture rooms, training rooms or even classes, a server room and 11 ablutions. The space is equipped with tiled flooring, air-conditioning and windows allowing ample light to brighten up the retail space.