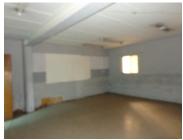

## RETAIL SPACE TO LET IDEAL FOR A TRAINING CENTRE

Looking for a Commercial Retail Space to Let in the booming Pretoria CBD? Well, you are looking at the right place.

This retail space comprises out of a spacious 1,200 square metre situated at 80 Bosman Street in Pretoria Central. The retail space consists of a reception area, multiple closed offices that can be used for lecture rooms, training rooms or even classes, a server room and 11 ablutions. The space is equipped with tiled flooring, air-conditioning and windows allowing ample light to brighten up the retail space.