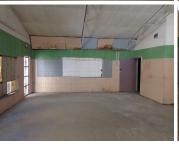

## RETAIL SPACE TO LET IDEAL FOR A TRAINING CENTRE

Looking for a Commercial Retail Space to Let in the booming Pretoria CBD? Well, you are looking at the right place.

This retail space comprises out of a spacious 1,200 square metre situated at 80 Bosman Street in Pretoria Central. The retail space consists of a reception area, multiple closed offices that can be used for lecture rooms, training rooms or even classes, a server room and 11 ablutions. The space is equipped with tiled flooring, air-conditioning and windows allowing ample light to brighten up the retail space.