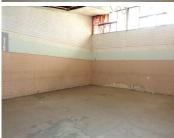

## RETAIL SPACE TO LET IDEAL FOR A TRAINING CENTRE

Looking for a Commercial Retail Space to Let in the booming Pretoria CBD? Well, you are looking at the right place.

This retail space comprises out of a spacious 1,200 square metre situated at 80 Bosman Street in Pretoria Central. The retail space consists of a reception area, multiple closed offices that can be used for lecture rooms, training rooms or even classes, a server room and 11 ablutions. The space is equipped with tiled flooring, air-conditioning and windows allowing ample light to brighten up the retail space.