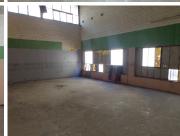

## RETAIL SPACE TO LET IDEAL FOR A TRAINING CENTRE

Looking for a Commercial Retail Space to Let in the booming Pretoria CBD? Well, you are looking at the right place.

This retail space comprises out of a spacious 1,200 square metre situated at 80 Bosman Street in Pretoria Central. The retail space consists of a reception area, multiple closed offices that can be used for lecture rooms, training rooms or even classes, a server room and 11 ablutions. The space is equipped with tiled flooring, air-conditioning and windows allowing ample light to brighten up the retail space.