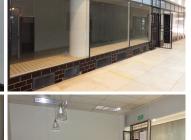

The retail space consists of a reception area, 3 closed offices, an open plan area, a storage space, 1 boardroom for general meetings, a kitchen and ablutions. The space is equipped with neat tiled flooring and big windows allowing ample light to come through the retail space.