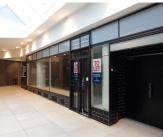

The retail space consists of a reception area, 3 closed offices, an open plan area, a storage space, 1 boardroom for general meetings, a kitchen and ablutions. The space is equipped with neat tiled flooring and big windows allowing ample light to come through the retail space.