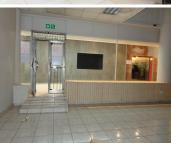

The retail space consists of a reception area, 3 closed offices, an open plan area, a storage space, 1 boardroom for general meetings, a kitchen and ablutions. The space is equipped with neat tiled flooring and big windows allowing ample light to come through the retail space.