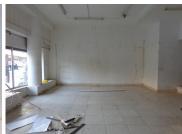

The retail space is situated at 349 Pretorius Street comprising out of a 214 square metre space. The retail space consists of an open plan working area and an on-suite ablution. The retail space is completed with neat flooring and big glass windows allowing ample **Gnoss Monthly Renta b** pa **3** 3,454 Ex Vat