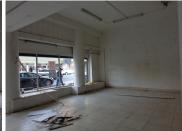

The retail space is situated at 349 Pretorius Street comprising out of a 214 square metre space. The retail space consists of an open plan working area and an on-suite ablution. The retail space is completed with neat flooring and big glass windows allowing ample **Gnoss Monthly Renta b** pa **3** 3,454 Ex Vat