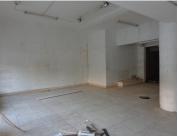

The retail space is situated at 349 Pretorius Street comprising out of a 214 square metre space. The retail space consists of an open plan working area and an on-suite ablution. The retail space is completed with neat flooring and big glass windows allowing ample **Gnoss Monthly Renta b** pa **3** 3,454 Ex Vat