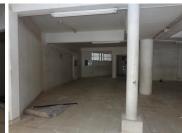

The retail space is situated at 349 Pretorius Street comprising out of a 214 square metre space. The retail space consists of an open plan working area and an on-suite ablution. The retail space is completed with neat flooring and big glass windows allowing ample **Gnoss Monthly Renta b** pa **3** 3,454 Ex Vat