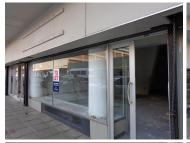

The retail space is situated at 349 Pretorius Street comprising out of a 214 square metre space. The retail space consists of an open plan working area and an on-suite ablution. The retail space is completed with neat flooring and big glass windows allowing ample **Gnoss Monthly Renta b** pa **3** 3,454 Ex Vat