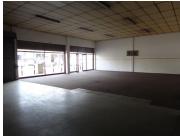

The retail space comprises out of a 211 square metre space consisting of 1 closed office and a dedicated kitchen. The space features neat flooring, a roller shutter door and big windows allowing ample light to enter the retail space.