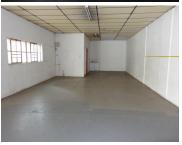

The retail space comprises out of a 211 square metre space consisting of 1 closed office and a dedicated kitchen. The space features neat flooring, a roller shutter door and big windows allowing ample light to enter the retail space.