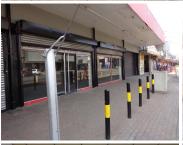

The retail space comprises out of a 211 square metre space consisting of 1 closed office and a dedicated kitchen. The space features neat flooring, a roller shutter door and big windows allowing ample light to enter the retail space.