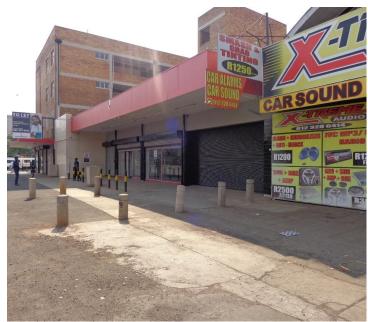

## 15,000 pm

RETAIL TO LET SITUATED AT 84 SISULU STREET

211 m<sup>2</sup>

RETAIL SPACE TO RENT WITH GREAT SIGNAGE OPPORTUNITY AT 84 SISULU STREET

Situated at 84 Sisulu Street you will find a Commercial Retail space to lease based in the thriving area of Pretoria CBD. The premises offers great main road exposure creating the absolute best signage opportunity for your company.

The retail space comprises out of a 211 square metre space consisting of 1 closed office and a dedicated kitchen. The space features neat flooring, a roller shutter door and big windows allowing ample light to enter the retail space.

The retail space is in close proximity to a variety of amenities such as grocery stores, retail shops, fast-food outlets and many more. Tenants have easy access to arterial nodes providing a great travelling experience to surrounding suburbs.