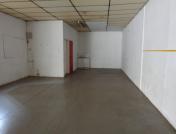

The retail space comprises out of a 211 square metre space consisting of 1 closed office and a dedicated kitchen. The space features neat flooring, a roller shutter door and big windows allowing ample light to enter the retail space.