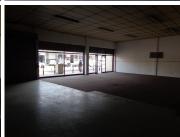

## 15,000 pm

RETAIL TO LET SITUATED AT 84 SISULU STREET

211 m<sup>2</sup>

RETAIL SPACE TO RENT WITH GREAT SIGNAGE OPPORTUNITY AT 84 SISULU STREET

Situated at 84 Sisulu Street you will find a Commercial Retail space to lease based in the thriving area of Pretoria CBD. The premises offers great main road exposure creating the absolute best signage opportunity for your company.

The retail space comprises out of a 211 square metre space consisting of 1 closed office and a dedicated kitchen. The space features neat flooring, a roller shutter door and big windows allowing ample light to enter the retail space.