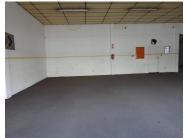

The retail space comprises out of a 211 square metre space consisting of 1 closed office and a dedicated kitchen. The space features neat flooring, a roller shutter door and big windows allowing ample light to enter the retail space.