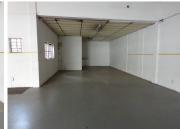

The retail space comprises out of a 211 square metre space consisting of 1 closed office and a dedicated kitchen. The space features neat flooring, a roller shutter door and big windows allowing ample light to enter the retail space.