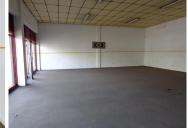

The retail space comprises out of a 211 square metre space consisting of 1 closed office and a dedicated kitchen. The space features neat flooring, a roller shutter door and big windows allowing ample light to enter the retail space.