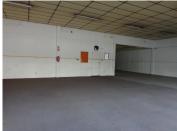

The retail space comprises out of a 211 square metre space consisting of 1 closed office and a dedicated kitchen. The space features neat flooring, a roller shutter door and big windows allowing ample light to enter the retail space.