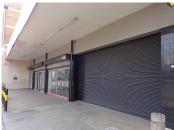

The retail space comprises out of a 211 square metre space consisting of 1 closed office and a dedicated kitchen. The space features neat flooring, a roller shutter door and big windows allowing ample light to enter the retail space.