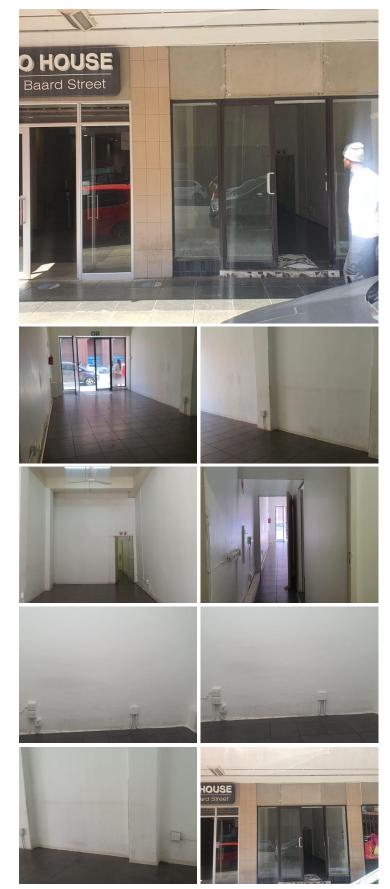

## 🐔 53 m²

RETAIL SPACE TO LET WITHIN LOCARNO HOUSE BUILDING -317 FRANCIS BAARD STREET LOCATED IN PRETORIA CENTRAL

The Locarno House building is situated on 317 Francis Baard Street right in the heart of Pretoria located at Pretoria CBD. Pretoria is the thriving commerce area of trading filled with a traffic of business opportunities. Pretoria CBD is home to the State Theatre, Reserve bank, Sammy Marks Mall which is an extremely busy Centre in Pretoria, Tramshed and Union Building. Pretoria offers a lot of main arterials making it easily accessible to public transport, bus routes and a variety of amenities from retail stores, to grocery stores such as Woolworths, Pick n Pay and Shoprite Checkers, fast food outlets such as KFC and Chicken Licken and various government departments. The Pretoria central is home to a few medical centres such as Louis Pasture Hospital, Mediclinic Medforum and Netcare Femina.

Locarno House offers 53 square meter retail space to lease. The working space is an open plan with 1 closed office, a kitchen and ablutions. The working space is fitted with tiled flooring and large windows, allowing natural light to...