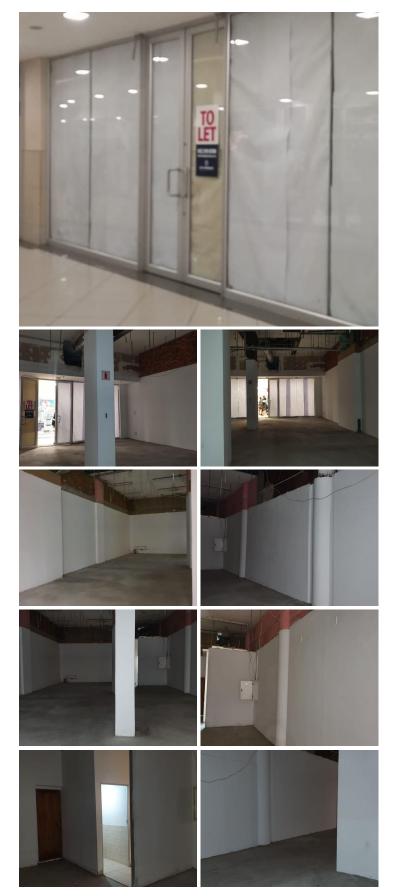

## 🔏 137 m²

RETAIL SPACE TO LET WITHIN CENTRE PLACE | 267 CHURCH STREET | LOCATED IN PRETORIA CENTRAL | PRETORIA

The commercial space to lease is situated on 267 Church Street right in the heart of Pretoria located at Pretoria CBD. Pretoria is the thriving commerce area of trading, filled with traffic of business opportunities. Pretoria Central is home to the State Theatre, Reserve bank, Sammy Marks Mall which is an extremely busy Centre in Pretoria, Tramshed and Union Building. Pretoria offers a lot of main arterial making it easily accessible to public transport, bus routes and a variety of amenities from retail stores, to grocery stores such as Woolworths, Pick n Pay and Shoprite Checkers, fast food outlets such as KFC and Chicken Licken and various government departments. The Pretoria central is home to a few medical centres such as Louis Pasture Hospital, Mediclinic Medforum and Netcare Femina.

The retail space to let is a 137 square meter white box situated within the Centre Place. The centre is used by thousands of people daily. Centre Place has a tenant mix that includes a bakery; fashion, home and sporting outlets; and medical...