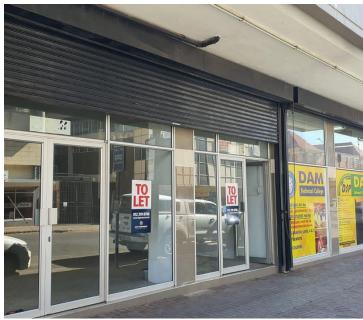

## 24,720 pm

ORPHERUM MANSIONS BUILDING | DU TOIT STREET | PRETORIA CENTRAL

161 m<sup>2</sup>

ORPHERUM MANSIONS BUILDING | 161 SQUARE METER RETAIL SPACE TO LET ON DU TOIT STREET | PRETORIA CENTRAL.

Orpherum Mansions is located around a number of salons and colleges. Situated on du Toit street between Stanza Bopape and Pretorius streets. It is within walking distance from Sammy Marks Square and other amenities such as public transport, retail stores and food outlets. The 161 square meter unit is on the ground floor of the building. This unit is ideal for a clothing shop that will be more appealing to the youth because of its location close to a few colleges. This open plan unit has a small office that can be used for admin purposes or as a fitting room. There are no toilets within the unit, but there are communal are ablutions within the building.

Gross Monthly Rental R24,720 Ex Vat Lease Period Negotiable Available From R24,720 Ex Vat Immediately

| Floor Size m <sup>2</sup> | 161             | Security         | Yes |
|---------------------------|-----------------|------------------|-----|
| Parking Bays              | -               | Air Conditioning | Yes |
| Title                     | Sectional Title | Generator        | -   |
| Zoning                    | Commercial      | Fibre            | -   |