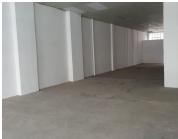

## 24,720 pm

ORPHERUM MANSIONS BUILDING | DU TOIT STREET | PRETORIA CENTRAL

161 m<sup>2</sup>

ORPHERUM MANSIONS BUILDING | 161 SQUARE METER RETAIL SPACE TO LET ON DU TOIT STREET | PRETORIA CENTRAL.

Orpherum Mansions is located around a number of salons and colleges. Situated on du Toit street between Stanza Bopape and Pretorius streets. It is within walking distance from Sammy Marks Square and other amenities such as public transport, retail stores and food outlets. The 161 square meter unit is on the ground floor of the building. This unit is ideal for a clothing shop that will be more appealing to the youth because of its location close to a few colleges. This open plan unit has a small office that can be used for admin purposes or as a fitting room. There are no toilets within the unit, but there are communal are ablutions within the building.