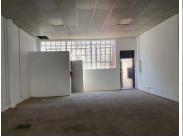

## 24,720 pm

ORPHERUM MANSIONS BUILDING | DU TOIT STREET | PRETORIA CENTRAL

161 m<sup>2</sup>

ORPHERUM MANSIONS BUILDING | 161 SQUARE METER RETAIL SPACE TO LET ON DU TOIT STREET | PRETORIA CENTRAL.

Orpherum Mansions is located around a number of salons and colleges. Situated on du Toit street between Stanza Bopape and Pretorius streets. It is within walking distance from Sammy Marks Square and other amenities such as public transport, retail stores and food outlets. The 161 square meter unit is on the ground floor of the building. This unit is ideal for a clothing shop that will be more appealing to the youth because of its location close to a few colleges. This open plan unit has a small office that can be used for admin purposes or as a fitting room. There are no toilets within the unit, but there are communal are ablutions within the building.