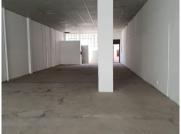

## 24,720 pm

ORPHERUM MANSIONS BUILDING | DU TOIT STREET | PRETORIA CENTRAL

161 m<sup>2</sup>

ORPHERUM MANSIONS BUILDING | 161 SQUARE METER RETAIL SPACE TO LET ON DU TOIT STREET | PRETORIA CENTRAL.

Orpherum Mansions is located around a number of salons and colleges. Situated on du Toit street between Stanza Bopape and Pretorius streets. It is within walking distance from Sammy Marks Square and other amenities such as public transport, retail stores and food outlets. The 161 square meter unit is on the ground floor of the building. This unit is ideal for a clothing shop that will be more appealing to the youth because of its location close to a few colleges. This open plan unit has a small office that can be used for admin purposes or as a fitting room. There are no toilets within the unit, but there are communal are ablutions within the building.