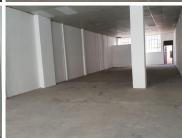

## 24,720 pm

ORPHERUM MANSIONS BUILDING | DU TOIT STREET | PRETORIA CENTRAL

161 m<sup>2</sup>

ORPHERUM MANSIONS BUILDING | 161 SQUARE METER RETAIL SPACE TO LET ON DU TOIT STREET | PRETORIA CENTRAL.

Orpherum Mansions is located around a number of salons and colleges. Situated on du Toit street between Stanza Bopape and Pretorius streets. It is within walking distance from Sammy Marks Square and other amenities such as public transport, retail stores and food outlets. The 161 square meter unit is on the ground floor of the building. This unit is ideal for a clothing shop that will be more appealing to the youth because of its location close to a few colleges. This open plan unit has a small office that can be used for admin purposes or as a fitting room. There are no toilets within the unit, but there are communal are ablutions within the building.