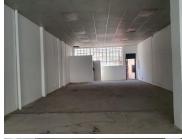

## 24,720 pm

ORPHERUM MANSIONS BUILDING | DU TOIT STREET | PRETORIA CENTRAL

161 m<sup>2</sup>

ORPHERUM MANSIONS BUILDING | 161 SQUARE METER RETAIL SPACE TO LET ON DU TOIT STREET | PRETORIA CENTRAL.

Orpherum Mansions is located around a number of salons and colleges. Situated on du Toit street between Stanza Bopape and Pretorius streets. It is within walking distance from Sammy Marks Square and other amenities such as public transport, retail stores and food outlets. The 161 square meter unit is on the ground floor of the building. This unit is ideal for a clothing shop that will be more appealing to the youth because of its location close to a few colleges. This open plan unit has a small office that can be used for admin purposes or as a fitting room. There are no toilets within the unit, but there are communal are ablutions within the building.