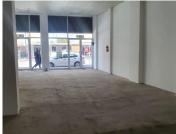

## 24,720 pm

ORPHERUM MANSIONS BUILDING | DU TOIT STREET | PRETORIA CENTRAL

161 m<sup>2</sup>

ORPHERUM MANSIONS BUILDING | 161 SQUARE METER RETAIL SPACE TO LET ON DU TOIT STREET | PRETORIA CENTRAL.

Orpherum Mansions is located around a number of salons and colleges. Situated on du Toit street between Stanza Bopape and Pretorius streets. It is within walking distance from Sammy Marks Square and other amenities such as public transport, retail stores and food outlets. The 161 square meter unit is on the ground floor of the building. This unit is ideal for a clothing shop that will be more appealing to the youth because of its location close to a few colleges. This open plan unit has a small office that can be used for admin purposes or as a fitting room. There are no toilets within the unit, but there are communal are ablutions within the building.