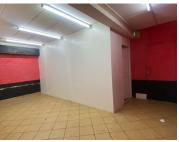

This 170 square retail unit comprises out of an open plan working space and kitchens and ablutions. The retail space is completed with neat tiled flooring, large display windows allowing natural light to brighten up the working space. This unit would be suitable for a...