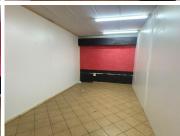

This 170 square retail unit comprises out of an open plan working space and kitchens and ablutions. The retail space is completed with neat tiled flooring, large display windows allowing natural light to brighten up the working space. This unit would be suitable for a...