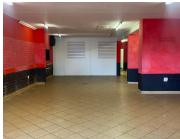

This 170 square retail unit comprises out of an open plan working space and kitchens and ablutions. The retail space is completed with neat tiled flooring, large display windows allowing natural light to brighten up the working space. This unit would be suitable for a...