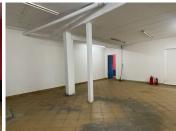

This 170 square retail unit comprises out of an open plan working space and kitchens and ablutions. The retail space is completed with neat tiled flooring, large display windows allowing natural light to brighten up the working space. This unit would be suitable for a...