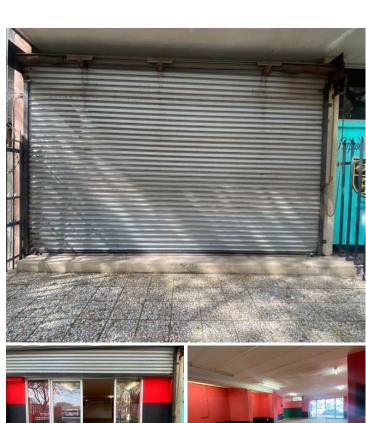

## 15,000 pm

BOSMAN STREET | PRETORIA CENTRAL | PRETORIA

170 m<sup>2</sup>

170 SQUARE METER RETAIL SPACE TO LET | BOSMAN STREET | PRETORIA CENTRAL

The landlord is willing to negotiate a beneficial occupation period depending on the agreement of the lease.

This 170 square retail unit comprises out of an open plan working space and kitchens and ablutions. The retail space is completed with neat tiled flooring, large display windows allowing natural light to brighten up the working space. This unit would be suitable for a...