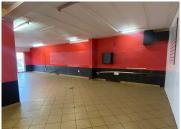

This 170 square retail unit comprises out of an open plan working space and kitchens and ablutions. The retail space is completed with neat tiled flooring, large display windows allowing natural light to brighten up the working space. This unit would be suitable for a...