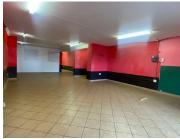

This 170 square retail unit comprises out of an open plan working space and kitchens and ablutions. The retail space is completed with neat tiled flooring, large display windows allowing natural light to brighten up the working space. This unit would be suitable for a...