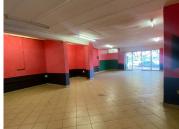

This 170 square retail unit comprises out of an open plan working space and kitchens and ablutions. The retail space is completed with neat tiled flooring, large display windows allowing natural light to brighten up the working space. This unit would be suitable for a...