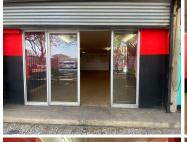

This 170 square retail unit comprises out of an open plan working space and kitchens and ablutions. The retail space is completed with neat tiled flooring, large display windows allowing natural light to brighten up the working space. This unit would be suitable for a...