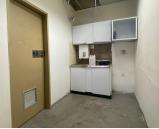

## 🔏 136 m²

DELTA HEIGHTS BUILDING | 136 SQUARE METER RETAIL SPACE TO LET | THABO SEHUME STREET | PRETORIA CENTRAL | PRETORIA

Delta Heights building is situated at 167 Thabo Sehume street, in the well established commercial and retail hub of Pretoria Central. It is situated opposite the Psira office in the well known Church Square. The Delta Heights building houses the Department of Labour and other government departments. Thabo Sehume street is a busy street with lots of foot traffic. The 136 square meter unit is situated on the ground floor. The unit consists of an open plan working space, which would be ideal for a restaurant or a clothing shop, with a kitchen and ablutions. The working space if fitted with neat tiled floors and large display windows that allow enough natural light to filter in the space.