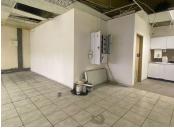

## 🔏 136 m²

DELTA HEIGHTS BUILDING | 136 SQUARE METER RETAIL SPACE TO LET | THABO SEHUME STREET | PRETORIA CENTRAL | PRETORIA

Delta Heights building is situated at 167 Thabo Sehume street, in the well established commercial and retail hub of Pretoria Central. It is situated opposite the Psira office in the well known Church Square. The Delta Heights building houses the Department of Labour and other government departments. Thabo Sehume street is a busy street with lots of foot traffic. The 136 square meter unit is situated on the ground floor. The unit consists of an open plan working space, which would be ideal for a restaurant or a clothing shop, with a kitchen and ablutions. The working space if fitted with neat tiled floors and large display windows that allow enough natural light to filter in the space.