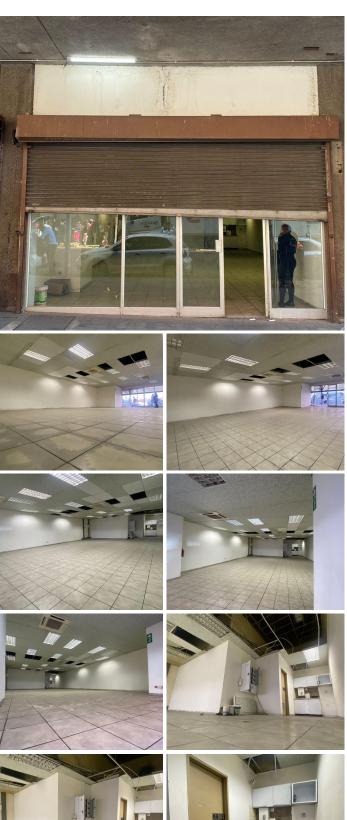

## 🔏 136 m²

DELTA HEIGHTS BUILDING | 136 SQUARE METER RETAIL SPACE TO LET | THABO SEHUME STREET | PRETORIA CENTRAL | PRETORIA

Delta Heights building is situated at 167 Thabo Sehume street, in the well established commercial and retail hub of Pretoria Central. It is situated opposite the Psira office in the well known Church Square. The Delta Heights building houses the Department of Labour and other government departments. Thabo Sehume street is a busy street with lots of foot traffic. The 136 square meter unit is situated on the ground floor. The unit consists of an open plan working space, which would be ideal for a restaurant or a clothing shop, with a kitchen and ablutions. The working space if fitted with neat tiled floors and large display windows that allow enough natural light to filter in the space.