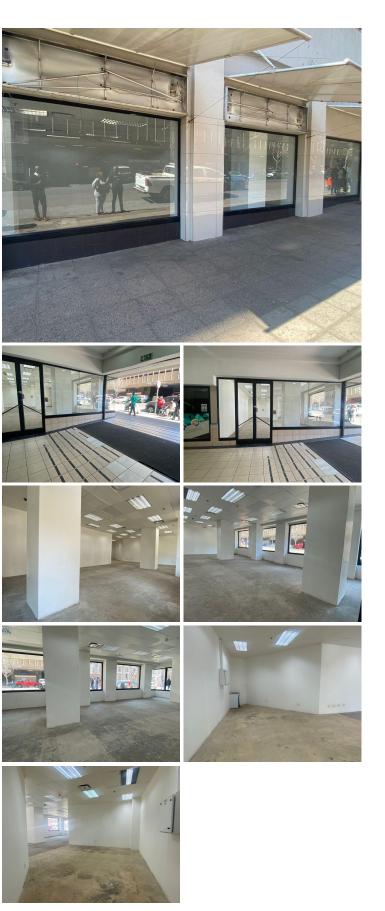

## 137 m<sup>2</sup> **\***

137 SQUARE METER RETAIL SPACE TO LET | THABO SEHUME STREET | PRETORIA CENTRAL | PRETORIA

The building is situated at 170 Thabo Sehume street, in the well established commercial and retail hub of Pretoria Central. It is situated opposite the Psira office in the well known Church Square. Thabo Sehume street is a busy street with lots of foot traffic. The 137 square meter unit is situated on the ground floor. The unit consists of an open plan working space, which would be ideal for a restaurant or a clothing shop, with a kitchenette and communal ablutions within the building. The working space is fitted with neat tiled floors and large display windows that allow enough natural light to filter in the space. It features air-conditioning to contribute to enhancing the air quality in the workplace.

| Floor Size m <sup>2</sup> | 137             | Security         | Yes |
|---------------------------|-----------------|------------------|-----|
| Parking Bays              | -               | Air Conditioning | Yes |
| Title                     | Sectional Title | Generator        | -   |
| Zoning                    | Commercial      | Fibre            | -   |