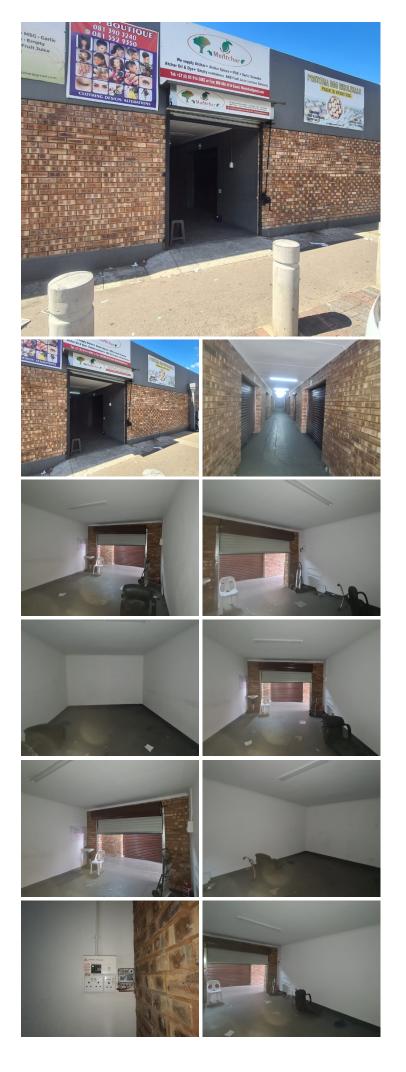

## 🐔 20 m²

BLOED STREET | 20 SQUARE RETAIL SPACE TO LET | PRETORIA CENTRAL | PRETORIA

The retail space to let is situated at 160 Bloed street, in the centre of Pretoria, the Pretoria Central. The 20 square meter retail space consists of an open plan white box in which the tenants can modify to fit their requirements. The working space is fitted with laminated floors and roller shutter doors. The property has communal ablutions.

The property is perfectly situated on the main road and close to taxi and bus routes, making it conveniently for public transport users. The property is close to Bloed Street Mall, Belle Ombre Plaza, Carrims Builders and more.

The property offers signage opportunity. The property offer easy access to main arterials and the N1 and N4 highways.

Gross Rental Exclude:

- VAT

- Utilities

- Water

Gross Man Enly Reptal de RATSON White Arery effort will be made to ensure that the information only dended but not limited to only DEPOSIT AMOUNTS, contained within all our listings are Available by Topon ate. We make model at the presentation or undertaking whether expressed or implied. nor do we assume any legal...