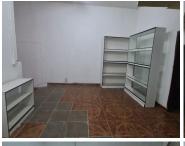

## 10,000 pm

CONSTANTIA BUILDING | THABO SEHUME STREET | PRETORIA CENTRAL

50 m<sup>2</sup>

CONSTANTIA BUILDING | 50 SQUARE METER RETAIL SPACE TO LET | THABO SEHUME STREET | PRETORIA CENTRAL

Constantia Building is situated at 291 Thabo Sehume Street, in the thriving commercial area of Pretoria Central. The 50 square meter retail space would be best suited for a salon, nail bar or beauty bar. The retail space comprises out of a spacious open plan working area and ablutions. The working space is fitted with tiled flooring and large display windows, allowing natural light to brighten up the working space.