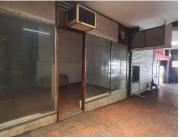

## 10,000 pm

CONSTANTIA BUILDING | THABO SEHUME STREET | PRETORIA CENTRAL

50 m<sup>2</sup>

CONSTANTIA BUILDING | 50 SQUARE METER RETAIL SPACE TO LET | THABO SEHUME STREET | PRETORIA CENTRAL

Constantia Building is situated at 291 Thabo Sehume Street, in the thriving commercial area of Pretoria Central. The 50 square meter retail space would be best suited for a salon, nail bar or beauty bar. The retail space comprises out of a spacious open plan working area and ablutions. The working space is fitted with tiled flooring and large display windows, allowing natural light to brighten up the working space.