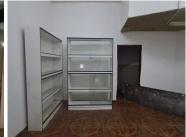

## 10,000 pm

CONSTANTIA BUILDING | THABO SEHUME STREET | PRETORIA CENTRAL

50 m<sup>2</sup>

CONSTANTIA BUILDING | 50 SQUARE METER RETAIL SPACE TO LET | THABO SEHUME STREET | PRETORIA CENTRAL

Constantia Building is situated at 291 Thabo Sehume Street, in the thriving commercial area of Pretoria Central. The 50 square meter retail space would be best suited for a salon, nail bar or beauty bar. The retail space comprises out of a spacious open plan working area and ablutions. The working space is fitted with tiled flooring and large display windows, allowing natural light to brighten up the working space.