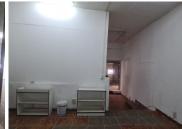

## 10,000 pm

CONSTANTIA BUILDING | THABO SEHUME STREET | PRETORIA CENTRAL

50 m<sup>2</sup>

CONSTANTIA BUILDING | 50 SQUARE METER RETAIL SPACE TO LET | THABO SEHUME STREET | PRETORIA CENTRAL

Constantia Building is situated at 291 Thabo Sehume Street, in the thriving commercial area of Pretoria Central. The 50 square meter retail space would be best suited for a salon, nail bar or beauty bar. The retail space comprises out of a spacious open plan working area and ablutions. The working space is fitted with tiled flooring and large display windows, allowing natural light to brighten up the working space.