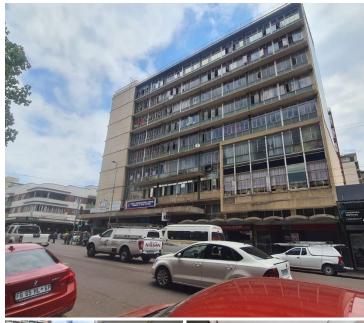

## 10,000 pm

CONSTANTIA BUILDING | THABO SEHUME STREET | PRETORIA CENTRAL

50 m<sup>2</sup>

CONSTANTIA BUILDING | 50 SQUARE METER RETAIL SPACE TO LET | THABO SEHUME STREET | PRETORIA CENTRAL

Constantia Building is situated at 291 Thabo Sehume Street, in the thriving commercial area of Pretoria Central. The 50 square meter retail space would be best suited for a salon, nail bar or beauty bar. The retail space comprises out of a spacious open plan working area and ablutions. The working space is fitted with tiled flooring and large display windows, allowing natural light to brighten up the working space.