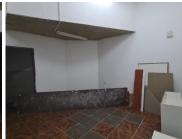

## 10,000 pm

CONSTANTIA BUILDING | THABO SEHUME STREET | PRETORIA CENTRAL

50 m<sup>2</sup>

CONSTANTIA BUILDING | 50 SQUARE METER RETAIL SPACE TO LET | THABO SEHUME STREET | PRETORIA CENTRAL

Constantia Building is situated at 291 Thabo Sehume Street, in the thriving commercial area of Pretoria Central. The 50 square meter retail space would be best suited for a salon, nail bar or beauty bar. The retail space comprises out of a spacious open plan working area and ablutions. The working space is fitted with tiled flooring and large display windows, allowing natural light to brighten up the working space.