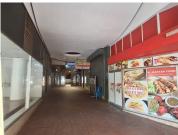

## 10,000 pm

CONSTANTIA BUILDING | THABO SEHUME STREET | PRETORIA CENTRAL

50 m<sup>2</sup>

CONSTANTIA BUILDING | 50 SQUARE METER RETAIL SPACE TO LET | THABO SEHUME STREET | PRETORIA CENTRAL

Constantia Building is situated at 291 Thabo Sehume Street, in the thriving commercial area of Pretoria Central. The 50 square meter retail space would be best suited for a salon, nail bar or beauty bar. The retail space comprises out of a spacious open plan working area and ablutions. The working space is fitted with tiled flooring and large display windows, allowing natural light to brighten up the working space.