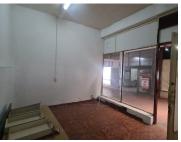

## 10,000 pm

CONSTANTIA BUILDING | THABO SEHUME STREET | PRETORIA CENTRAL

50 m<sup>2</sup>

CONSTANTIA BUILDING | 50 SQUARE METER RETAIL SPACE TO LET | THABO SEHUME STREET | PRETORIA CENTRAL

Constantia Building is situated at 291 Thabo Sehume Street, in the thriving commercial area of Pretoria Central. The 50 square meter retail space would be best suited for a salon, nail bar or beauty bar. The retail space comprises out of a spacious open plan working area and ablutions. The working space is fitted with tiled flooring and large display windows, allowing natural light to brighten up the working space.