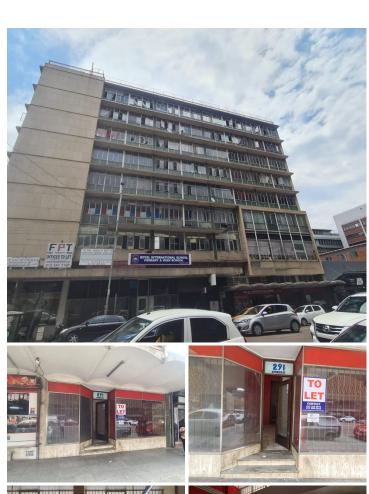

## 15,000 pm

CONSTANTIA BUILDING | THABO SEHUME STREET | PRETORIA CENTRAL

98 m<sup>2</sup>

CONSTANTIA BUILDING | 98 SQUARE METER RETAIL SPACE TO LET | THABO SEHUME STREET | PRETORIA CENTRAL

Constantia Building is situated at 291 Thabo Sehume Street, in the thriving commercial area of Pretoria Central. The 98 square meter retail space would be best suited for a training Centre, wellness clinic and counselling centre. The retail space comprises out of a spacious open plan working area with

offices and ablutions. The working space is fitted with a basin, tiled flooring and large display windows, allowing natural light to brighten up the working space.

Pretoria is the thriving commerce area of trading, filled with traffic of business opportunities. Pretoria CBD is home to the State Theatre, Reserve bank, Sammy Marks Mall which is an extremely busy Centre in Pretoria, Tramshed and Union Building. Pretoria offers a lot of main arterial making it easily accessible to public transport, bus routes and a variety of amenities from retail stores, to grocery stores such as Woolworths, Pick n Pay and Shoprite Checkers, fast food outlets such as KFC and Chicken Licken and various government departments. The Pretoria central is home...