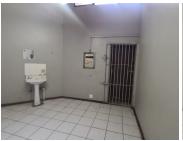

## 15,000 pm

CONSTANTIA BUILDING | THABO SEHUME STREET | PRETORIA CENTRAL

98 m<sup>2</sup>

CONSTANTIA BUILDING | 98 SQUARE METER RETAIL SPACE TO LET | THABO SEHUME STREET | PRETORIA CENTRAL

Constantia Building is situated at 291 Thabo Sehume Street, in the thriving commercial area of Pretoria Central. The 98 square meter retail space would be best suited for a training Centre, wellness clinic and counselling centre. The retail space comprises out of a spacious open plan working area with

offices and ablutions. The working space is fitted with a basin, tiled flooring and large display windows, allowing natural light to brighten up the working space.

Pretoria is the thriving commerce area of trading, filled with traffic of business opportunities. Pretoria CBD is home to the State Theatre, Reserve bank, Sammy Marks Mall which is an extremely busy Centre in Pretoria, Tramshed and Union Building. Pretoria offers a lot of main arterial making it easily accessible to public transport, bus routes and a variety of amenities from retail stores, to grocery stores such as Woolworths, Pick n Pay and Shoprite Checkers, fast food outlets such as KFC and Chicken Licken and various government departments. The Pretoria central is home...