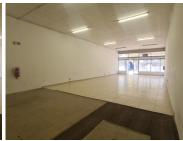

The Du Proes 3 Building is situated at 79 Du Toit Street, based in the Booming Pretoria Central, Pretoria area. The C- Grade unit is on the Ground floor of the building. The working space is a large 135 square metre whitebox open-plan space that can be sectioned into the tenant's specific needs. The retail space is fitted with tiled flooring and large windows allowing natural light to brighten up the working space. It features air-conditioning to contribute to enhancing the air quality in the workplace. The retail space can be used as a church, a creche or training centre.