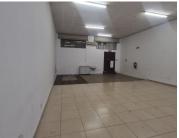

The Du Proes 3 Building is situated at 79 Du Toit Street, based in the Booming Pretoria Central, Pretoria area. The C- Grade unit is on the Ground floor of the building. The working space is a large 135 square metre whitebox open-plan space that can be sectioned into the tenant's specific needs. The retail space is fitted with tiled flooring and large windows allowing natural light to brighten up the working space. It features air-conditioning to contribute to enhancing the air quality in the workplace. The retail space can be used as a church, a creche or training centre.

The Du Proes 3 Building offers 24-hour security with accesscontrolled entrance and exit points. The Du Proes 3 Building is perfectly positioned so that it has outstanding signage possibilities and exceptional main road exposure.