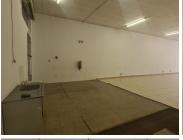

The Du Proes 3 Building is situated at 79 Du Toit Street, based in the Booming Pretoria Central, Pretoria area. The C- Grade unit is on the Ground floor of the building. The working space is a large 135 square metre whitebox open-plan space that can be sectioned into the tenant's specific needs. The retail space is fitted with tiled flooring and large windows allowing natural light to brighten up the working space. It features air-conditioning to contribute to enhancing the air quality in the workplace. The retail space can be used as a church, a creche or training centre.

The Du Proes 3 Building offers 24-hour security with accesscontrolled entrance and exit points. The Du Proes 3 Building is perfectly positioned so that it has outstanding signage possibilities and exceptional main road exposure.