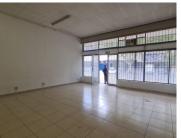

The Du Proes 3 Building is situated at 79 Du Toit Street, based in the Booming Pretoria Central, Pretoria area. The C- Grade unit is on the Ground floor of the building. The working space is a large 135 square metre whitebox open-plan space that can be sectioned into the tenant's specific needs. The retail space is fitted with tiled flooring and large windows allowing natural light to brighten up the working space. It features air-conditioning to contribute to enhancing the air quality in the workplace. The retail space can be used as a church, a creche or training centre.