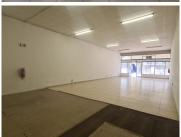

The Du Proes 3 Building is situated at 79 Du Toit Street, based in the Booming Pretoria Central, Pretoria area. The C- Grade unit is on the Ground floor of the building. The working space is a large 135 square metre whitebox open-plan space that can be sectioned into the tenant's specific needs. The retail space is fitted with tiled flooring and large windows allowing natural light to brighten up the working space. It features air-conditioning to contribute to enhancing the air quality in the workplace. The retail space can be used as a church, a creche or training centre.

The Du Proes 3 Building offers 24-hour security with accesscontrolled entrance and exit points. The Du Proes 3 Building is perfectly positioned so that it has outstanding signage possibilities and exceptional main road exposure.