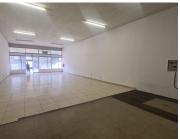

The Du Proes 3 Building is situated at 79 Du Toit Street, based in the Booming Pretoria Central, Pretoria area. The C- Grade unit is on the Ground floor of the building. The working space is a large 135 square metre whitebox open-plan space that can be sectioned into the tenant's specific needs. The retail space is fitted with tiled flooring and large windows allowing natural light to brighten up the working space. It features air-conditioning to contribute to enhancing the air quality in the workplace. The retail space can be used as a church, a creche or training centre.