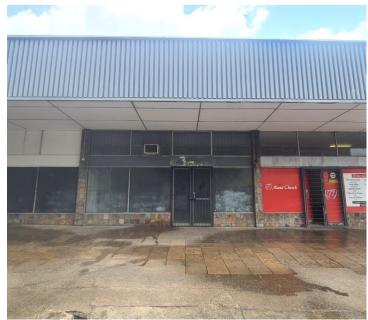

## 9,257 pm

DU PROES 3 | DU TOIT STREET | PRETORIA CENTRAL

135 m<sup>2</sup>

DU PROES 3 | 135 SQUARE METER RETAIL SPACE TO LET | DU TOIT STREET | PRETORIA CENTRAL

The landlord is willing to negotiate on a beneficial occupation period, depending on the terms of the lease.

The Du Proes 3 Building is situated at 79 Du Toit Street, based in the Booming Pretoria Central, Pretoria area. The C- Grade unit is on the Ground floor of the building. The working space is a large 135 square metre whitebox open-plan space that can be sectioned into the tenant's specific needs. The retail space is fitted with tiled flooring and large windows allowing natural light to brighten up the working space. It features air-conditioning to contribute to enhancing the air quality in the workplace. The retail space can be used as a church, a creche or training centre.

The Du Proes 3 Building offers 24-hour security with accesscontrolled entrance and exit points. The Du Proes 3 Building is perfectly positioned so that it has outstanding signage possibilities and exceptional main road exposure.