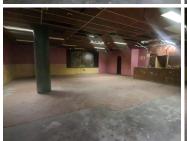

## 24,959 pm

RICHFIELD BUILDING | HELEN JOSEPH STREET | PRETORIA CENTRAL

225 m<sup>2</sup>

RICHFIELD BUILDING | 225 RETAIL SPACE TO LET | HELEN JOSEPH STREET | PRETORIA CENTRAL

The Richfield Building is situated on 292 Helen Joseph Street right in the heart of Pretoria, located at Pretoria CBD. Pretoria is the thriving commerce area of trading, filled with traffic of business opportunities. The 225 square meter unit can be used as a take - away shop or restaurant. The retail space consists of a large open plan working space that can be modified to the tenant's specific needs. The building offers communal ablutions. The working space is fitted with concrete and tiled flooring and large windows, allowing natural light to brighten up the unit. The Richfield Building is also in close to proximity to the Louis Pasture Hospital, Arcadia Hotel and The Union Building. The unit features air-conditioning to contribute to enhancing the air quality in the workplace.