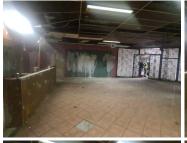

## 24,959 pm

RICHFIELD BUILDING | HELEN JOSEPH STREET | PRETORIA CENTRAL

225 m<sup>2</sup>

RICHFIELD BUILDING | 225 RETAIL SPACE TO LET | HELEN JOSEPH STREET | PRETORIA CENTRAL

The Richfield Building is situated on 292 Helen Joseph Street right in the heart of Pretoria, located at Pretoria CBD. Pretoria is the thriving commerce area of trading, filled with traffic of business opportunities. The 225 square meter unit can be used as a take - away shop or restaurant. The retail space consists of a large open plan working space that can be modified to the tenant's specific needs. The building offers communal ablutions. The working space is fitted with concrete and tiled flooring and large windows, allowing natural light to brighten up the unit. The Richfield Building is also in close to proximity to the Louis Pasture Hospital, Arcadia Hotel and The Union Building. The unit features air-conditioning to contribute to enhancing the air quality in the workplace.