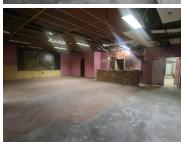

## 24,959 pm

RICHFIELD BUILDING | HELEN JOSEPH STREET | PRETORIA CENTRAL

225 m<sup>2</sup>

RICHFIELD BUILDING | 225 RETAIL SPACE TO LET | HELEN JOSEPH STREET | PRETORIA CENTRAL

The Richfield Building is situated on 292 Helen Joseph Street right in the heart of Pretoria, located at Pretoria CBD. Pretoria is the thriving commerce area of trading, filled with traffic of business opportunities. The 225 square meter unit can be used as a take - away shop or restaurant. The retail space consists of a large open plan working space that can be modified to the tenant's specific needs. The building offers communal ablutions. The working space is fitted with concrete and tiled flooring and large windows, allowing natural light to brighten up the unit. The Richfield Building is also in close to proximity to the Louis Pasture Hospital, Arcadia Hotel and The Union Building. The unit features air-conditioning to contribute to enhancing the air quality in the workplace.