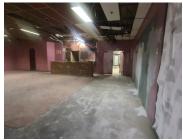

## 24,959 pm

RICHFIELD BUILDING | HELEN JOSEPH STREET | PRETORIA CENTRAL

225 m<sup>2</sup>

RICHFIELD BUILDING | 225 RETAIL SPACE TO LET | HELEN JOSEPH STREET | PRETORIA CENTRAL

The Richfield Building is situated on 292 Helen Joseph Street right in the heart of Pretoria, located at Pretoria CBD. Pretoria is the thriving commerce area of trading, filled with traffic of business opportunities. The 225 square meter unit can be used as a take - away shop or restaurant. The retail space consists of a large open plan working space that can be modified to the tenant's specific needs. The building offers communal ablutions. The working space is fitted with concrete and tiled flooring and large windows, allowing natural light to brighten up the unit. The Richfield Building is also in close to proximity to the Louis Pasture Hospital, Arcadia Hotel and The Union Building. The unit features air-conditioning to contribute to enhancing the air quality in the workplace.