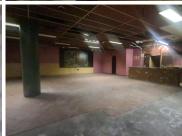

## 24,959 pm

RICHFIELD BUILDING | HELEN JOSEPH STREET | PRETORIA CENTRAL

225 m<sup>2</sup>

RICHFIELD BUILDING | 225 RETAIL SPACE TO LET | HELEN JOSEPH STREET | PRETORIA CENTRAL

The Richfield Building is situated on 292 Helen Joseph Street right in the heart of Pretoria, located at Pretoria CBD. Pretoria is the thriving commerce area of trading, filled with traffic of business opportunities. The 225 square meter unit can be used as a take - away shop or restaurant. The retail space consists of a large open plan working space that can be modified to the tenant's specific needs. The building offers communal ablutions. The working space is fitted with concrete and tiled flooring and large windows, allowing natural light to brighten up the unit. The Richfield Building is also in close to proximity to the Louis Pasture Hospital, Arcadia Hotel and The Union Building. The unit features air-conditioning to contribute to enhancing the air quality in the workplace.