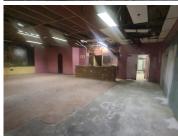

## 24,959 pm

RICHFIELD BUILDING | HELEN JOSEPH STREET | PRETORIA CENTRAL

225 m<sup>2</sup>

RICHFIELD BUILDING | 225 RETAIL SPACE TO LET | HELEN JOSEPH STREET | PRETORIA CENTRAL

The Richfield Building is situated on 292 Helen Joseph Street right in the heart of Pretoria, located at Pretoria CBD. Pretoria is the thriving commerce area of trading, filled with traffic of business opportunities. The 225 square meter unit can be used as a take - away shop or restaurant. The retail space consists of a large open plan working space that can be modified to the tenant's specific needs. The building offers communal ablutions. The working space is fitted with concrete and tiled flooring and large windows, allowing natural light to brighten up the unit. The Richfield Building is also in close to proximity to the Louis Pasture Hospital, Arcadia Hotel and The Union Building. The unit features air-conditioning to contribute to enhancing the air quality in the workplace.