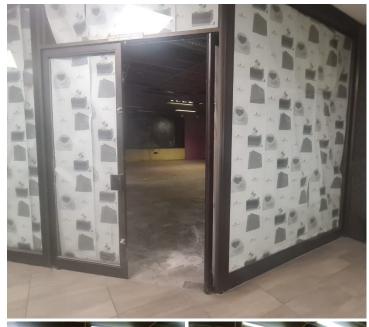

## 24,959 pm

RICHFIELD BUILDING | HELEN JOSEPH STREET | PRETORIA CENTRAL

225 m<sup>2</sup>

RICHFIELD BUILDING | 225 RETAIL SPACE TO LET | HELEN JOSEPH STREET | PRETORIA CENTRAL

The Richfield Building is situated on 292 Helen Joseph Street right in the heart of Pretoria, located at Pretoria CBD. Pretoria is the thriving commerce area of trading, filled with traffic of business opportunities. The 225 square meter unit can be used as a take - away shop or restaurant. The retail space consists of a large open plan working space that can be modified to the tenant's specific needs. The building offers communal ablutions. The working space is fitted with concrete and tiled flooring and large windows, allowing natural light to brighten up the unit. The Richfield Building is also in close to proximity to the Louis Pasture Hospital, Arcadia Hotel and The Union Building. The unit features air-conditioning to contribute to enhancing the air quality in the workplace.