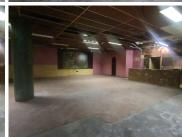

## 24,959 pm

RICHFIELD BUILDING | HELEN JOSEPH STREET | PRETORIA CENTRAL

225 m<sup>2</sup>

RICHFIELD BUILDING | 225 RETAIL SPACE TO LET | HELEN JOSEPH STREET | PRETORIA CENTRAL

The Richfield Building is situated on 292 Helen Joseph Street right in the heart of Pretoria, located at Pretoria CBD. Pretoria is the thriving commerce area of trading, filled with traffic of business opportunities. The 225 square meter unit can be used as a take - away shop or restaurant. The retail space consists of a large open plan working space that can be modified to the tenant's specific needs. The building offers communal ablutions. The working space is fitted with concrete and tiled flooring and large windows, allowing natural light to brighten up the unit. The Richfield Building is also in close to proximity to the Louis Pasture Hospital, Arcadia Hotel and The Union Building. The unit features air-conditioning to contribute to enhancing the air quality in the workplace.