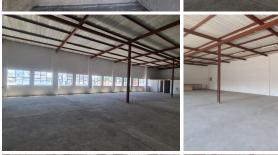

## 24,000 pm

CHURCH SISULU | SISULU STREET | PRETORIA CENTRAL

250 m<sup>2</sup>

CHURCH SISULU | 250 SQUARE METER RETAIL SPACE TO LET | SISULU STREET | PRETORIA CENTRAL

The Church Sisulu Building is situated on 10 Sisulu Street right in the heart of Pretoria, located at Pretoria CBD. Pretoria is the thriving commerce area of trading, filled with traffic of business opportunities. The 250 square meter white box unit can be ideal for a church. The retail space consists of a large open plan working space that can be modified to the tenant's specific needs. The building offers communal ablutions. The working space is fitted with neat concrete flooring and large windows, allowing natural light to brighten up the unit.