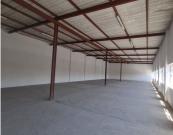

## 24,000 pm

CHURCH SISULU | SISULU STREET | PRETORIA CENTRAL

250 m<sup>2</sup>

CHURCH SISULU | 250 SQUARE METER RETAIL SPACE TO LET | SISULU STREET | PRETORIA CENTRAL

The Church Sisulu Building is situated on 10 Sisulu Street right in the heart of Pretoria, located at Pretoria CBD. Pretoria is the thriving commerce area of trading, filled with traffic of business opportunities. The 250 square meter white box unit can be ideal for a church. The retail space consists of a large open plan working space that can be modified to the tenant's specific needs. The building offers communal ablutions. The working space is fitted with neat concrete flooring and large windows, allowing natural light to brighten up the unit.