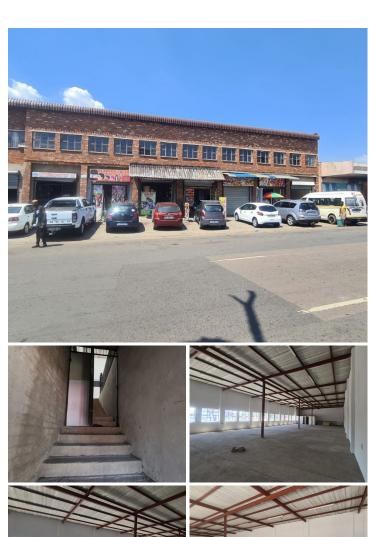

## 24,000 pm

CHURCH SISULU | SISULU STREET | PRETORIA CENTRAL

250 m<sup>2</sup>

CHURCH SISULU | 250 SQUARE METER RETAIL SPACE TO LET | SISULU STREET | PRETORIA CENTRAL

The Church Sisulu Building is situated on 10 Sisulu Street right in the heart of Pretoria, located at Pretoria CBD. Pretoria is the thriving commerce area of trading, filled with traffic of business opportunities. The 250 square meter white box unit can be ideal for a church. The retail space consists of a large open plan working space that can be modified to the tenant's specific needs. The building offers communal ablutions. The working space is fitted with neat concrete flooring and large windows, allowing natural light to brighten up the unit.

The Church Sisulu Building is close to the Church Square and the High Court to the State Theatre, Reserve bank, Sammy Marks Mall which is an extremely busy Centre in Pretoria. The Church Sisulu Building is easily accessible to public transport, bus routes and a variety of amenities from retail stores, to grocery stores such as Woolworths, Pick n Pay and Shoprite Checkers, fast food outlets such as KFC and Chicken Licken and various government departments.