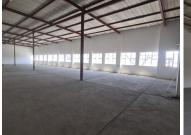

## 24,000 pm

CHURCH SISULU | SISULU STREET | PRETORIA CENTRAL

250 m<sup>2</sup>

CHURCH SISULU | 250 SQUARE METER RETAIL SPACE TO LET | SISULU STREET | PRETORIA CENTRAL

The Church Sisulu Building is situated on 10 Sisulu Street right in the heart of Pretoria, located at Pretoria CBD. Pretoria is the thriving commerce area of trading, filled with traffic of business opportunities. The 250 square meter white box unit can be ideal for a church. The retail space consists of a large open plan working space that can be modified to the tenant's specific needs. The building offers communal ablutions. The working space is fitted with neat concrete flooring and large windows, allowing natural light to brighten up the unit.