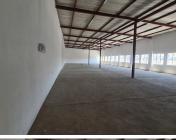

## 24,000 pm

CHURCH SISULU | SISULU STREET | PRETORIA CENTRAL

250 m<sup>2</sup>

CHURCH SISULU | 250 SQUARE METER RETAIL SPACE TO LET | SISULU STREET | PRETORIA CENTRAL

The Church Sisulu Building is situated on 10 Sisulu Street right in the heart of Pretoria, located at Pretoria CBD. Pretoria is the thriving commerce area of trading, filled with traffic of business opportunities. The 250 square meter white box unit can be ideal for a church. The retail space consists of a large open plan working space that can be modified to the tenant's specific needs. The building offers communal ablutions. The working space is fitted with neat concrete flooring and large windows, allowing natural light to brighten up the unit.