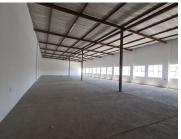

## 24,000 pm

CHURCH SISULU | SISULU STREET | PRETORIA CENTRAL

250 m<sup>2</sup>

CHURCH SISULU | 250 SQUARE METER RETAIL SPACE TO LET | SISULU STREET | PRETORIA CENTRAL

The Church Sisulu Building is situated on 10 Sisulu Street right in the heart of Pretoria, located at Pretoria CBD. Pretoria is the thriving commerce area of trading, filled with traffic of business opportunities. The 250 square meter white box unit can be ideal for a church. The retail space consists of a large open plan working space that can be modified to the tenant's specific needs. The building offers communal ablutions. The working space is fitted with neat concrete flooring and large windows, allowing natural light to brighten up the unit.