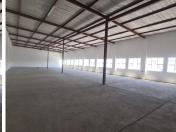

## 24,000 pm

CHURCH SISULU | SISULU STREET | PRETORIA CENTRAL

250 m<sup>2</sup>

CHURCH SISULU | 250 SQUARE METER RETAIL SPACE TO LET | SISULU STREET | PRETORIA CENTRAL

The Church Sisulu Building is situated on 10 Sisulu Street right in the heart of Pretoria, located at Pretoria CBD. Pretoria is the thriving commerce area of trading, filled with traffic of business opportunities. The 250 square meter white box unit can be ideal for a church. The retail space consists of a large open plan working space that can be modified to the tenant's specific needs. The building offers communal ablutions. The working space is fitted with neat concrete flooring and large windows, allowing natural light to brighten up the unit.