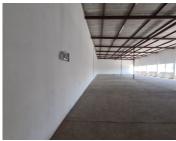

## 24,000 pm

CHURCH SISULU | SISULU STREET | PRETORIA CENTRAL

250 m<sup>2</sup>

CHURCH SISULU | 250 SQUARE METER RETAIL SPACE TO LET | SISULU STREET | PRETORIA CENTRAL

The Church Sisulu Building is situated on 10 Sisulu Street right in the heart of Pretoria, located at Pretoria CBD. Pretoria is the thriving commerce area of trading, filled with traffic of business opportunities. The 250 square meter white box unit can be ideal for a church. The retail space consists of a large open plan working space that can be modified to the tenant's specific needs. The building offers communal ablutions. The working space is fitted with neat concrete flooring and large windows, allowing natural light to brighten up the unit.