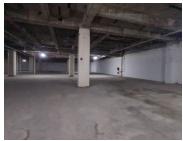

## 212,764 pm

SHOPRITE BUILDING | HELEN JOSEPH STREET | PRETORIA CENTRAL

1702 m<sup>2</sup>

SHOPRITE BUILDING | 1,702 SQUARE METER RETAIL SPACE TO LET | HELEN JOSEPH STREET | PRETORIA CENTRAL

The Shoprite Building is situated on 298 Helen Joseph Street right in the heart of Pretoria, located at Pretoria CBD. Pretoria is the thriving commerce area of trading, filled with traffic of business opportunities. The 1,702 square meter unit can be used as a grocery store/take -away shop or restaurant. The retail space consists of a large open plan working space that can be modified to the tenant's specific needs. The building offers communal ablutions. The working space is fitted with concrete and tiled flooring and large windows, allowing natural light to brighten up the unit. The Shoprite Building is also in close to proximity to the Louis Pasture Hospital, Arcadia Hotel and The Union Building.