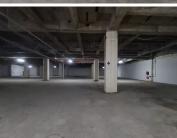

## 212,764 pm

SHOPRITE BUILDING | HELEN JOSEPH STREET | PRETORIA CENTRAL

1702 m<sup>2</sup>

SHOPRITE BUILDING | 1,702 SQUARE METER RETAIL SPACE TO LET | HELEN JOSEPH STREET | PRETORIA CENTRAL

The Shoprite Building is situated on 298 Helen Joseph Street right in the heart of Pretoria, located at Pretoria CBD. Pretoria is the thriving commerce area of trading, filled with traffic of business opportunities. The 1,702 square meter unit can be used as a grocery store/take -away shop or restaurant. The retail space consists of a large open plan working space that can be modified to the tenant's specific needs. The building offers communal ablutions. The working space is fitted with concrete and tiled flooring and large windows, allowing natural light to brighten up the unit. The Shoprite Building is also in close to proximity to the Louis Pasture Hospital, Arcadia Hotel and The Union Building.