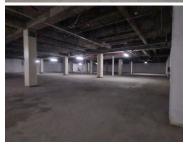

## 212,764 pm

SHOPRITE BUILDING | HELEN JOSEPH STREET | PRETORIA CENTRAL

1702 m<sup>2</sup>

SHOPRITE BUILDING | 1,702 SQUARE METER RETAIL SPACE TO LET | HELEN JOSEPH STREET | PRETORIA CENTRAL

The Shoprite Building is situated on 298 Helen Joseph Street right in the heart of Pretoria, located at Pretoria CBD. Pretoria is the thriving commerce area of trading, filled with traffic of business opportunities. The 1,702 square meter unit can be used as a grocery store/take -away shop or restaurant. The retail space consists of a large open plan working space that can be modified to the tenant's specific needs. The building offers communal ablutions. The working space is fitted with concrete and tiled flooring and large windows, allowing natural light to brighten up the unit. The Shoprite Building is also in close to proximity to the Louis Pasture Hospital, Arcadia Hotel and The Union Building.