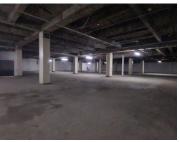

## 212,764 pm

SHOPRITE BUILDING | HELEN JOSEPH STREET | PRETORIA CENTRAL

1702 m<sup>2</sup>

SHOPRITE BUILDING | 1,702 SQUARE METER RETAIL SPACE TO LET | HELEN JOSEPH STREET | PRETORIA CENTRAL

The Shoprite Building is situated on 298 Helen Joseph Street right in the heart of Pretoria, located at Pretoria CBD. Pretoria is the thriving commerce area of trading, filled with traffic of business opportunities. The 1,702 square meter unit can be used as a grocery store/take -away shop or restaurant. The retail space consists of a large open plan working space that can be modified to the tenant's specific needs. The building offers communal ablutions. The working space is fitted with concrete and tiled flooring and large windows, allowing natural light to brighten up the unit. The Shoprite Building is also in close to proximity to the Louis Pasture Hospital, Arcadia Hotel and The Union Building.