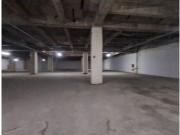

## 212,764 pm

SHOPRITE BUILDING | HELEN JOSEPH STREET | PRETORIA CENTRAL

1702 m<sup>2</sup>

SHOPRITE BUILDING | 1,702 SQUARE METER RETAIL SPACE TO LET | HELEN JOSEPH STREET | PRETORIA CENTRAL

The Shoprite Building is situated on 298 Helen Joseph Street right in the heart of Pretoria, located at Pretoria CBD. Pretoria is the thriving commerce area of trading, filled with traffic of business opportunities. The 1,702 square meter unit can be used as a grocery store/take -away shop or restaurant. The retail space consists of a large open plan working space that can be modified to the tenant's specific needs. The building offers communal ablutions. The working space is fitted with concrete and tiled flooring and large windows, allowing natural light to brighten up the unit. The Shoprite Building is also in close to proximity to the Louis Pasture Hospital, Arcadia Hotel and The Union Building.