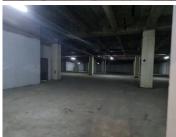

## 212,764 pm

SHOPRITE BUILDING | HELEN JOSEPH STREET | PRETORIA CENTRAL

1702 m<sup>2</sup>

SHOPRITE BUILDING | 1,702 SQUARE METER RETAIL SPACE TO LET | HELEN JOSEPH STREET | PRETORIA CENTRAL

The Shoprite Building is situated on 298 Helen Joseph Street right in the heart of Pretoria, located at Pretoria CBD. Pretoria is the thriving commerce area of trading, filled with traffic of business opportunities. The 1,702 square meter unit can be used as a grocery store/take -away shop or restaurant. The retail space consists of a large open plan working space that can be modified to the tenant's specific needs. The building offers communal ablutions. The working space is fitted with concrete and tiled flooring and large windows, allowing natural light to brighten up the unit. The Shoprite Building is also in close to proximity to the Louis Pasture Hospital, Arcadia Hotel and The Union Building.