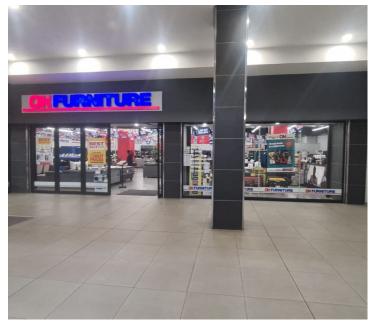

## 212,764 pm

SHOPRITE BUILDING | HELEN JOSEPH STREET | PRETORIA CENTRAL

1702 m<sup>2</sup>

SHOPRITE BUILDING | 1,702 SQUARE METER RETAIL SPACE TO LET | HELEN JOSEPH STREET | PRETORIA CENTRAL

The Shoprite Building is situated on 298 Helen Joseph Street right in the heart of Pretoria, located at Pretoria CBD. Pretoria is the thriving commerce area of trading, filled with traffic of business opportunities. The 1,702 square meter unit can be used as a grocery store/take -away shop or restaurant. The retail space consists of a large open plan working space that can be modified to the tenant's specific needs. The building offers communal ablutions. The working space is fitted with concrete and tiled flooring and large windows, allowing natural light to brighten up the unit. The Shoprite Building is also in close to proximity to the Louis Pasture Hospital, Arcadia Hotel and The Union Building.