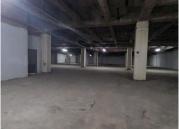

## 212,764 pm

SHOPRITE BUILDING | HELEN JOSEPH STREET | PRETORIA CENTRAL

1702 m<sup>2</sup>

SHOPRITE BUILDING | 1,702 SQUARE METER RETAIL SPACE TO LET | HELEN JOSEPH STREET | PRETORIA CENTRAL

The Shoprite Building is situated on 298 Helen Joseph Street right in the heart of Pretoria, located at Pretoria CBD. Pretoria is the thriving commerce area of trading, filled with traffic of business opportunities. The 1,702 square meter unit can be used as a grocery store/take -away shop or restaurant. The retail space consists of a large open plan working space that can be modified to the tenant's specific needs. The building offers communal ablutions. The working space is fitted with concrete and tiled flooring and large windows, allowing natural light to brighten up the unit. The Shoprite Building is also in close to proximity to the Louis Pasture Hospital, Arcadia Hotel and The Union Building.