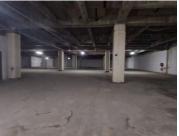

## 212,764 pm

SHOPRITE BUILDING | HELEN JOSEPH STREET | PRETORIA CENTRAL

1702 m<sup>2</sup>

SHOPRITE BUILDING | 1,702 SQUARE METER RETAIL SPACE TO LET | HELEN JOSEPH STREET | PRETORIA CENTRAL

The Shoprite Building is situated on 298 Helen Joseph Street right in the heart of Pretoria, located at Pretoria CBD. Pretoria is the thriving commerce area of trading, filled with traffic of business opportunities. The 1,702 square meter unit can be used as a grocery store/take -away shop or restaurant. The retail space consists of a large open plan working space that can be modified to the tenant's specific needs. The building offers communal ablutions. The working space is fitted with concrete and tiled flooring and large windows, allowing natural light to brighten up the unit. The Shoprite Building is also in close to proximity to the Louis Pasture Hospital, Arcadia Hotel and The Union Building.