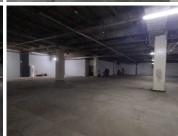

## 212,764 pm

SHOPRITE BUILDING | HELEN JOSEPH STREET | PRETORIA CENTRAL

1702 m<sup>2</sup>

SHOPRITE BUILDING | 1,702 SQUARE METER RETAIL SPACE TO LET | HELEN JOSEPH STREET | PRETORIA CENTRAL

The Shoprite Building is situated on 298 Helen Joseph Street right in the heart of Pretoria, located at Pretoria CBD. Pretoria is the thriving commerce area of trading, filled with traffic of business opportunities. The 1,702 square meter unit can be used as a grocery store/take -away shop or restaurant. The retail space consists of a large open plan working space that can be modified to the tenant's specific needs. The building offers communal ablutions. The working space is fitted with concrete and tiled flooring and large windows, allowing natural light to brighten up the unit. The Shoprite Building is also in close to proximity to the Louis Pasture Hospital, Arcadia Hotel and The Union Building.