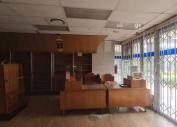

## NO LOADSHEDDING

The Masada Building is situated on 196 Johannes Ramokhoase Street right in the heart of Pretoria located at Pretoria CBD. The retail space to let is a 150 square meter working space on the ground floor of the building. The Masada Building is a corner building, centrally located in a good position, that is used by thousands of people daily. Your business will be well-supported by pedestrians passing through, as well as people working in the surrounding office blocks. The working space is a fully furnished liquor store that comes along with a liquor license. The retail space is fitted with fridges and wooden shelves for alcohol display, tiled flooring and large windows, allowing natural light to brighten up the office. It features air-conditioning to contribute to enhancing the air quality in the workplace and fibre connectivity for fast and reliable internet access. The unit has a store room and ablutions.