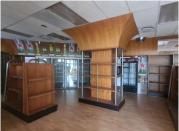

## NO LOADSHEDDING

The Masada Building is situated on 196 Johannes Ramokhoase Street right in the heart of Pretoria located at Pretoria CBD. The retail space to let is a 150 square meter working space on the ground floor of the building. The Masada Building is a corner building, centrally located in a good position, that is used by thousands of people daily. Your business will be well-supported by pedestrians passing through, as well as people working in the surrounding office blocks. The working space is a fully furnished liquor store that comes along with a liquor license. The retail space is fitted with fridges and wooden shelves for alcohol display, tiled flooring and large windows, allowing natural light to brighten up the office. It features air-conditioning to contribute to enhancing the air quality in the workplace and fibre connectivity for fast and reliable internet access. The unit has a store room and ablutions.