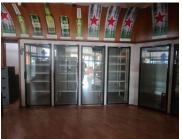

## NO LOADSHEDDING

The Masada Building is situated on 196 Johannes Ramokhoase Street right in the heart of Pretoria located at Pretoria CBD. The retail space to let is a 150 square meter working space on the ground floor of the building. The Masada Building is a corner building, centrally located in a good position, that is used by thousands of people daily. Your business will be well-supported by pedestrians passing through, as well as people working in the surrounding office blocks. The working space is a fully furnished liquor store that comes along with a liquor license. The retail space is fitted with fridges and wooden shelves for alcohol display, tiled flooring and large windows, allowing natural light to brighten up the office. It features air-conditioning to contribute to enhancing the air quality in the workplace and fibre connectivity for fast and reliable internet access. The unit has a store room and ablutions.