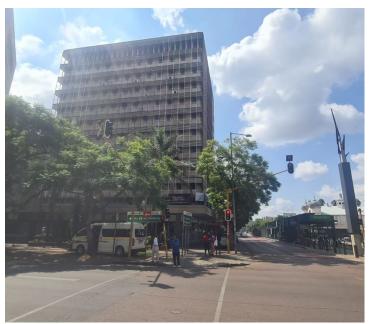

## NO LOADSHEDDING

The Masada Building is situated on 196 Johannes Ramokhoase Street right in the heart of Pretoria located at Pretoria CBD. The retail space to let is a 150 square meter working space on the ground floor of the building. The Masada Building is a corner building, centrally located in a good position, that is used by thousands of people daily. Your business will be well-supported by pedestrians passing through, as well as people working in the surrounding office blocks. The working space is a fully furnished liquor store that comes along with a liquor license. The retail space is fitted with fridges and wooden shelves for alcohol display, tiled flooring and large windows, allowing natural light to brighten up the office. It features air-conditioning to contribute to enhancing the air quality in the workplace and fibre connectivity for fast and reliable internet access. The unit has a store room and ablutions.