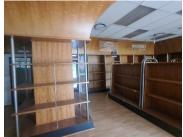

## NO LOADSHEDDING

The Masada Building is situated on 196 Johannes Ramokhoase Street right in the heart of Pretoria located at Pretoria CBD. The retail space to let is a 150 square meter working space on the ground floor of the building. The Masada Building is a corner building, centrally located in a good position, that is used by thousands of people daily. Your business will be well-supported by pedestrians passing through, as well as people working in the surrounding office blocks. The working space is a fully furnished liquor store that comes along with a liquor license. The retail space is fitted with fridges and wooden shelves for alcohol display, tiled flooring and large windows, allowing natural light to brighten up the office. It features air-conditioning to contribute to enhancing the air quality in the workplace and fibre connectivity for fast and reliable internet access. The unit has a store room and ablutions.