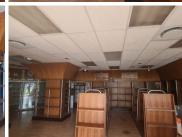

## NO LOADSHEDDING

The Masada Building is situated on 196 Johannes Ramokhoase Street right in the heart of Pretoria located at Pretoria CBD. The retail space to let is a 150 square meter working space on the ground floor of the building. The Masada Building is a corner building, centrally located in a good position, that is used by thousands of people daily. Your business will be well-supported by pedestrians passing through, as well as people working in the surrounding office blocks. The working space is a fully furnished liquor store that comes along with a liquor license. The retail space is fitted with fridges and wooden shelves for alcohol display, tiled flooring and large windows, allowing natural light to brighten up the office. It features air-conditioning to contribute to enhancing the air quality in the workplace and fibre connectivity for fast and reliable internet access. The unit has a store room and ablutions.