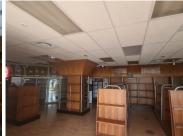

## NO LOADSHEDDING

The Masada Building is situated on 196 Johannes Ramokhoase Street right in the heart of Pretoria located at Pretoria CBD. The retail space to let is a 150 square meter working space on the ground floor of the building. The Masada Building is a corner building, centrally located in a good position, that is used by thousands of people daily. Your business will be well-supported by pedestrians passing through, as well as people working in the surrounding office blocks. The working space is a fully furnished liquor store that comes along with a liquor license. The retail space is fitted with fridges and wooden shelves for alcohol display, tiled flooring and large windows, allowing natural light to brighten up the office. It features air-conditioning to contribute to enhancing the air quality in the workplace and fibre connectivity for fast and reliable internet access. The unit has a store room and ablutions.