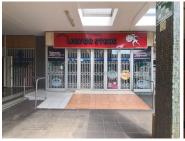

## NO LOADSHEDDING

The Masada Building is situated on 196 Johannes Ramokhoase Street right in the heart of Pretoria located at Pretoria CBD. The retail space to let is a 150 square meter working space on the ground floor of the building. The Masada Building is a corner building, centrally located in a good position, that is used by thousands of people daily. Your business will be well-supported by pedestrians passing through, as well as people working in the surrounding office blocks. The working space is a fully furnished liquor store that comes along with a liquor license. The retail space is fitted with fridges and wooden shelves for alcohol display, tiled flooring and large windows, allowing natural light to brighten up the office. It features air-conditioning to contribute to enhancing the air quality in the workplace and fibre connectivity for fast and reliable internet access. The unit has a store room and ablutions.