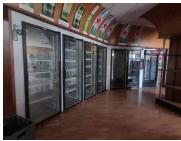

## NO LOADSHEDDING

The Masada Building is situated on 196 Johannes Ramokhoase Street right in the heart of Pretoria located at Pretoria CBD. The retail space to let is a 150 square meter working space on the ground floor of the building. The Masada Building is a corner building, centrally located in a good position, that is used by thousands of people daily. Your business will be well-supported by pedestrians passing through, as well as people working in the surrounding office blocks. The working space is a fully furnished liquor store that comes along with a liquor license. The retail space is fitted with fridges and wooden shelves for alcohol display, tiled flooring and large windows, allowing natural light to brighten up the office. It features air-conditioning to contribute to enhancing the air quality in the workplace and fibre connectivity for fast and reliable internet access. The unit has a store room and ablutions.