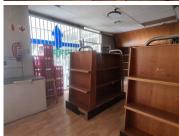

## NO LOADSHEDDING

The Masada Building is situated on 196 Johannes Ramokhoase Street right in the heart of Pretoria located at Pretoria CBD. The retail space to let is a 150 square meter working space on the ground floor of the building. The Masada Building is a corner building, centrally located in a good position, that is used by thousands of people daily. Your business will be well-supported by pedestrians passing through, as well as people working in the surrounding office blocks. The working space is a fully furnished liquor store that comes along with a liquor license. The retail space is fitted with fridges and wooden shelves for alcohol display, tiled flooring and large windows, allowing natural light to brighten up the office. It features air-conditioning to contribute to enhancing the air quality in the workplace and fibre connectivity for fast and reliable internet access. The unit has a store room and ablutions.