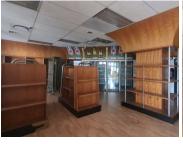

## NO LOADSHEDDING

The Masada Building is situated on 196 Johannes Ramokhoase Street right in the heart of Pretoria located at Pretoria CBD. The retail space to let is a 150 square meter working space on the ground floor of the building. The Masada Building is a corner building, centrally located in a good position, that is used by thousands of people daily. Your business will be well-supported by pedestrians passing through, as well as people working in the surrounding office blocks. The working space is a fully furnished liquor store that comes along with a liquor license. The retail space is fitted with fridges and wooden shelves for alcohol display, tiled flooring and large windows, allowing natural light to brighten up the office. It features air-conditioning to contribute to enhancing the air quality in the workplace and fibre connectivity for fast and reliable internet access. The unit has a store room and ablutions.