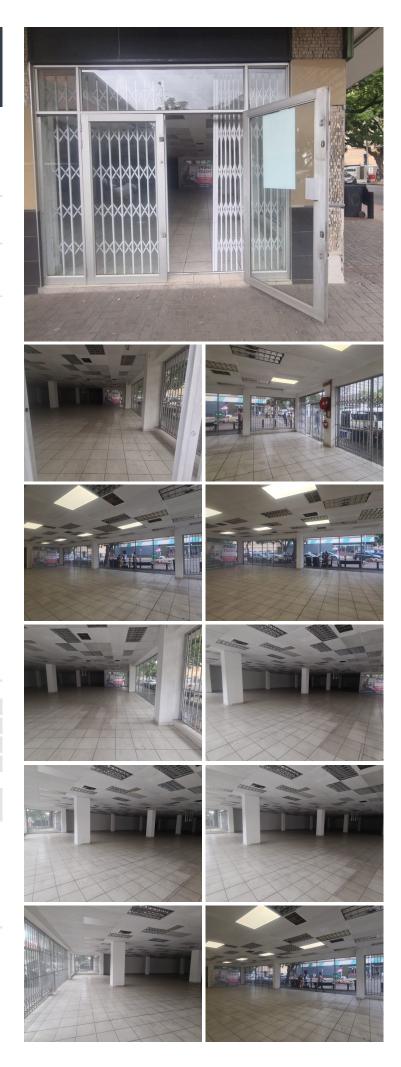

## 79,584 pm

THEOS PLACE | JOHANNES RAMOKHOASE STREET | PRETORIA CENTRAL

THEOS PLACE | 874 SQUARE METER | RETAIL SPACE TO LEASE | JOHANNES RAMOKHOASE STREET | PRETORIA CENTRAL

Theo's Place is situated at 270 Johannes Ramokhoase Street, based in the booming area of Pretoria Central. The spacious 874 square metre retail space comprises out of a reception area, openplan area, 3 closed offices, a server room a kitchen and 4 ablutions. It features air-conditioning to contribute to enhancing the air quality in the workplace. The working space is fitted with tiled flooring and windows with blinds allowing natural light to brighten up the office and a roller shutter door.