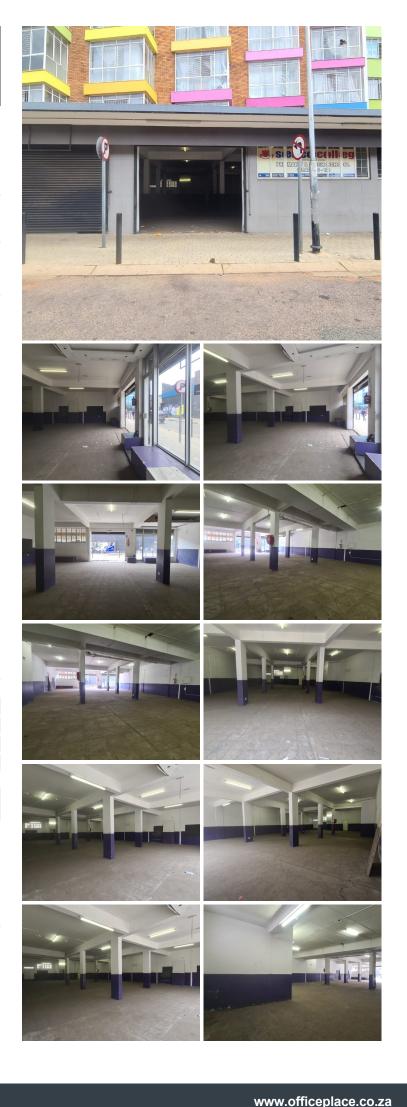

## 340 m<sup>2</sup>

DEMAR BUILDING | 340 SQUARE METER RETAIL SPACE TO LET | FRANCIS BAARD STREET | PRETORIA CENTRAL

Demar Building is situated at 371 Francis Baard Street, in the thriving Pretoria Central area. The 340 square meter unit is an open plan working space with 1 closed office. The large working space can be modified and fitted to the tenant's specifications. The working space is fitted with neat flooring, large front store display windows to allow natural light to filter in the space along with roller shutter doors.

Ř32.086 Ex Vat **Gross Monthly Rental** Negotiable Lease Period **Available From** Immediately

| Floor Size m <sup>2</sup> | 340        | Security         | Yes |
|---------------------------|------------|------------------|-----|
| Parking Bays              | -          | Air Conditioning | -   |
| Title                     | -          | Generator        | -   |
| Zoning                    | Commercial | Fibre            | -   |