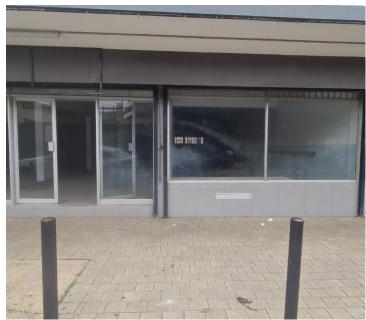

## 35,015 pm

DEMAR BUILDING | FRANCIS BAARD STREET | PRETORIA

375 m<sup>2</sup>

DEMAR BUILDING | 375 SQUARE METER RETAIL SPACE TO LET | FRANCIS BAARD STREET | PRETORIA CENTRAL

Demar Building is situated at 371 Francis Baard Street, in the thriving Pretoria Central area. The 375 square meter unit is an open plan working space with 1 closed office. The large working space can be modified and fitted to the tenant's specifications. The working space is fitted with neat flooring, large front store display windows to allow natural light to filter in the space along with roller shutter doors. This retail shop comprises out of an open plan retail space with a dedicated kitchen area and ablutions.