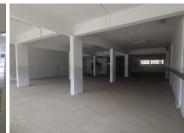

## 35,015 pm

DEMAR BUILDING | FRANCIS BAARD STREET | PRETORIA

375 m<sup>2</sup>

DEMAR BUILDING | 375 SQUARE METER RETAIL SPACE TO LET | FRANCIS BAARD STREET | PRETORIA CENTRAL

Demar Building is situated at 371 Francis Baard Street, in the thriving Pretoria Central area. The 375 square meter unit is an open plan working space with 1 closed office. The large working space can be modified and fitted to the tenant's specifications. The working space is fitted with neat flooring, large front store display windows to allow natural light to filter in the space along with roller shutter doors. This retail shop comprises out of an open plan retail space with a dedicated kitchen area and ablutions.