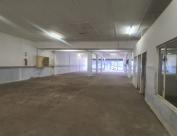

## 35,015 pm

DEMAR BUILDING | FRANCIS BAARD STREET | PRETORIA

375 m<sup>2</sup>

DEMAR BUILDING | 375 SQUARE METER RETAIL SPACE TO LET | FRANCIS BAARD STREET | PRETORIA CENTRAL

Demar Building is situated at 371 Francis Baard Street, in the thriving Pretoria Central area. The 375 square meter unit is an open plan working space with 1 closed office. The large working space can be modified and fitted to the tenant's specifications. The working space is fitted with neat flooring, large front store display windows to allow natural light to filter in the space along with roller shutter doors. This retail shop comprises out of an open plan retail space with a dedicated kitchen area and ablutions.