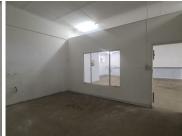

## 35,015 pm

DEMAR BUILDING | FRANCIS BAARD STREET | PRETORIA

375 m<sup>2</sup>

DEMAR BUILDING | 375 SQUARE METER RETAIL SPACE TO LET | FRANCIS BAARD STREET | PRETORIA CENTRAL

Demar Building is situated at 371 Francis Baard Street, in the thriving Pretoria Central area. The 375 square meter unit is an open plan working space with 1 closed office. The large working space can be modified and fitted to the tenant's specifications. The working space is fitted with neat flooring, large front store display windows to allow natural light to filter in the space along with roller shutter doors. This retail shop comprises out of an open plan retail space with a dedicated kitchen area and ablutions.