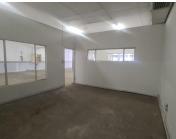

## 35,015 pm

DEMAR BUILDING | FRANCIS BAARD STREET | PRETORIA

375 m<sup>2</sup>

DEMAR BUILDING | 375 SQUARE METER RETAIL SPACE TO LET | FRANCIS BAARD STREET | PRETORIA CENTRAL

Demar Building is situated at 371 Francis Baard Street, in the thriving Pretoria Central area. The 375 square meter unit is an open plan working space with 1 closed office. The large working space can be modified and fitted to the tenant's specifications. The working space is fitted with neat flooring, large front store display windows to allow natural light to filter in the space along with roller shutter doors. This retail shop comprises out of an open plan retail space with a dedicated kitchen area and ablutions.