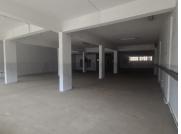

## 35,015 pm

DEMAR BUILDING | FRANCIS BAARD STREET | PRETORIA

375 m<sup>2</sup>

DEMAR BUILDING | 375 SQUARE METER RETAIL SPACE TO LET | FRANCIS BAARD STREET | PRETORIA CENTRAL

Demar Building is situated at 371 Francis Baard Street, in the thriving Pretoria Central area. The 375 square meter unit is an open plan working space with 1 closed office. The large working space can be modified and fitted to the tenant's specifications. The working space is fitted with neat flooring, large front store display windows to allow natural light to filter in the space along with roller shutter doors. This retail shop comprises out of an open plan retail space with a dedicated kitchen area and ablutions.