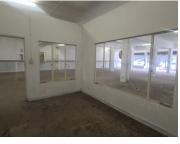

## 35,015 pm

DEMAR BUILDING | FRANCIS BAARD STREET | PRETORIA

375 m<sup>2</sup>

DEMAR BUILDING | 375 SQUARE METER RETAIL SPACE TO LET | FRANCIS BAARD STREET | PRETORIA CENTRAL

Demar Building is situated at 371 Francis Baard Street, in the thriving Pretoria Central area. The 375 square meter unit is an open plan working space with 1 closed office. The large working space can be modified and fitted to the tenant's specifications. The working space is fitted with neat flooring, large front store display windows to allow natural light to filter in the space along with roller shutter doors. This retail shop comprises out of an open plan retail space with a dedicated kitchen area and ablutions.