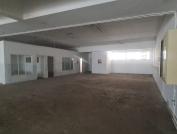

## 35,015 pm

DEMAR BUILDING | FRANCIS BAARD STREET | PRETORIA

375 m<sup>2</sup>

DEMAR BUILDING | 375 SQUARE METER RETAIL SPACE TO LET | FRANCIS BAARD STREET | PRETORIA CENTRAL

Demar Building is situated at 371 Francis Baard Street, in the thriving Pretoria Central area. The 375 square meter unit is an open plan working space with 1 closed office. The large working space can be modified and fitted to the tenant's specifications. The working space is fitted with neat flooring, large front store display windows to allow natural light to filter in the space along with roller shutter doors. This retail shop comprises out of an open plan retail space with a dedicated kitchen area and ablutions.