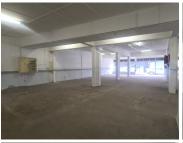

## 35,015 pm

DEMAR BUILDING | FRANCIS BAARD STREET | PRETORIA

375 m<sup>2</sup>

DEMAR BUILDING | 375 SQUARE METER RETAIL SPACE TO LET | FRANCIS BAARD STREET | PRETORIA CENTRAL

Demar Building is situated at 371 Francis Baard Street, in the thriving Pretoria Central area. The 375 square meter unit is an open plan working space with 1 closed office. The large working space can be modified and fitted to the tenant's specifications. The working space is fitted with neat flooring, large front store display windows to allow natural light to filter in the space along with roller shutter doors. This retail shop comprises out of an open plan retail space with a dedicated kitchen area and ablutions.