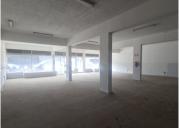

## 35,015 pm

DEMAR BUILDING | FRANCIS BAARD STREET | PRETORIA

375 m<sup>2</sup>

DEMAR BUILDING | 375 SQUARE METER RETAIL SPACE TO LET | FRANCIS BAARD STREET | PRETORIA CENTRAL

Demar Building is situated at 371 Francis Baard Street, in the thriving Pretoria Central area. The 375 square meter unit is an open plan working space with 1 closed office. The large working space can be modified and fitted to the tenant's specifications. The working space is fitted with neat flooring, large front store display windows to allow natural light to filter in the space along with roller shutter doors. This retail shop comprises out of an open plan retail space with a dedicated kitchen area and ablutions.