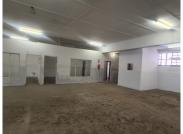

## 35,015 pm

DEMAR BUILDING | FRANCIS BAARD STREET | PRETORIA

375 m<sup>2</sup>

DEMAR BUILDING | 375 SQUARE METER RETAIL SPACE TO LET | FRANCIS BAARD STREET | PRETORIA CENTRAL

Demar Building is situated at 371 Francis Baard Street, in the thriving Pretoria Central area. The 375 square meter unit is an open plan working space with 1 closed office. The large working space can be modified and fitted to the tenant's specifications. The working space is fitted with neat flooring, large front store display windows to allow natural light to filter in the space along with roller shutter doors. This retail shop comprises out of an open plan retail space with a dedicated kitchen area and ablutions.