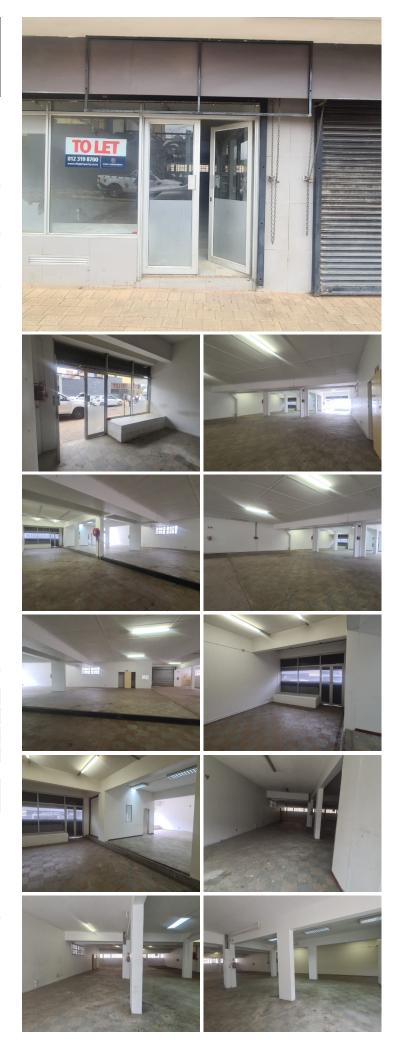

## 🔏 430 m<sup>2</sup>

DEMAR BUILDING | 430 SQUARE METER RETAIL SPACE TO LET | FRANCIS BAARD STREET | PRETORIA CENTRAL

Demar Building is situated at 371 Francis Baard Street, in the thriving Pretoria Central area. The 430 square meter unit is an open plan working space with 1 closed office. The large working space can be modified and fitted to the tenant's specifications. The working space is fitted with neat flooring, large front store display windows to allow natural light to filter in the space along with roller shutter doors.

**Gross Monthly Rental** Lease Period Available From

R40,579 Ex Vat Negotiable Immediately

| Floor Size m <sup>2</sup> | 430        | Security         | Yes |
|---------------------------|------------|------------------|-----|
| Parking Bays              | -          | Air Conditioning | -   |
| Title                     | -          | Generator        | -   |
| Zoning                    | Commercial | Fibre            | -   |