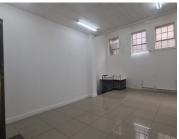

## 11,602 pm

RENTBEL BUILDING | BUREA LANE | PRETORIA CENTRAL | PRETORIA

76 m<sup>2</sup>

RENTBEL BUILDING | 76 SQUARE METER RETAIL SPACE TO LET | BUREA LANE | PRETORIA CENTRAL | PRETORIA

Rentbel Building is situated at 14 Burea Lane, in the heart of Pretoria Central in Pretoria. The 76 square meter retail space is a white box working space that can be fit out to the tenants' specification. The unit has a storage space. The unit features airconditioning to contribute to enhancing the air quality in the workplace. The working space is fitted with tiled flooring and large display windows allowing natural light to brighten up the unit. The building has communal ablutions.