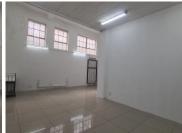

## 11,602 pm

RENTBEL BUILDING | BUREA LANE | PRETORIA CENTRAL | PRETORIA

76 m<sup>2</sup>

RENTBEL BUILDING | 76 SQUARE METER RETAIL SPACE TO LET | BUREA LANE | PRETORIA CENTRAL | PRETORIA

Rentbel Building is situated at 14 Burea Lane, in the heart of Pretoria Central in Pretoria. The 76 square meter retail space is a white box working space that can be fit out to the tenants' specification. The unit has a storage space. The unit features airconditioning to contribute to enhancing the air quality in the workplace. The working space is fitted with tiled flooring and large display windows allowing natural light to brighten up the unit. The building has communal ablutions.