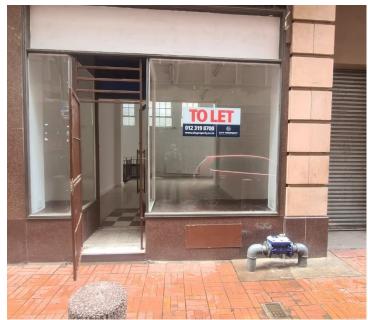

## 11,602 pm

RENTBEL BUILDING | BUREA LANE | PRETORIA CENTRAL | PRETORIA

76 m<sup>2</sup>

RENTBEL BUILDING | 76 SQUARE METER RETAIL SPACE TO LET | BUREA LANE | PRETORIA CENTRAL | PRETORIA

Rentbel Building is situated at 14 Burea Lane, in the heart of Pretoria Central in Pretoria. The 76 square meter retail space is a white box working space that can be fit out to the tenants' specification. The unit has a storage space. The unit features airconditioning to contribute to enhancing the air quality in the workplace. The working space is fitted with tiled flooring and large display windows allowing natural light to brighten up the unit. The building has communal ablutions.