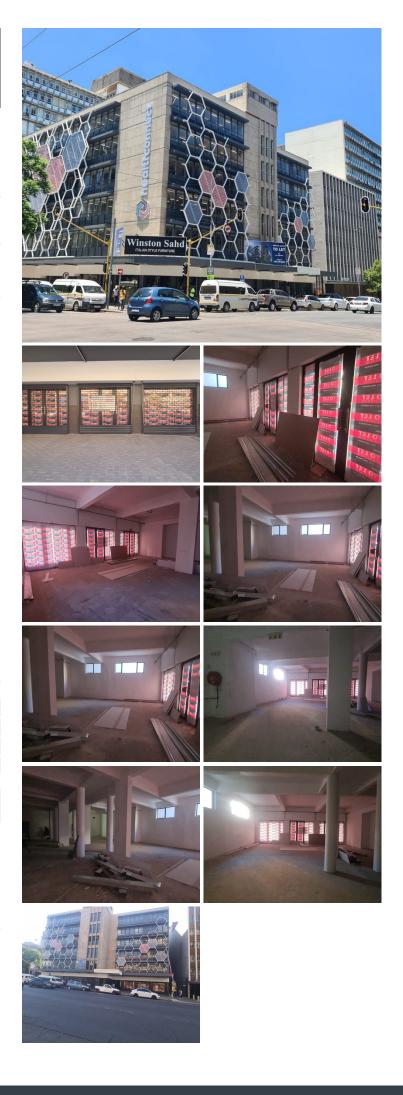

## 204 m<sup>2</sup>

HEALTH CONNECT BUILDING | 204 SQUARE METER RETAIL SPACE TO LET | FRANCIS BAARD STREET | PRETORIA CENTRAL

The Health Connect building is situated right in the heart of Pretoria, which is the Pretoria CBD. This is the booming commerce area of trading, filled with traffic of business opportunities. The Health Connect is situated at 358 Francis Baard Street. The Health Connect offers a 204 square meter whitebox unit that can be fitted to the tenant's specific needs along with a kitchen and ablutions. The unit was previously used as a restaurant. The unit is fitted with large front store display windows allowing natural light to brighten up the unit and neat floors.

The Health Connect building is close to a taxi rank and a bus stop, making it convenient for staff using public transport to get to and from work. The building offers an elevator, making it a wheelchair friendly environment. The Health Connect is perfectly positioned so that it has outstanding signage possibilities and exceptional main road exposure.

| Floor Size m <sup>2</sup> | 204        | Security         | Yes |
|---------------------------|------------|------------------|-----|
| Parking Bays              | -          | Air Conditioning | -   |
| Title                     | -          | Generator        | -   |
| Zoning                    | Commercial | Fibre            | -   |