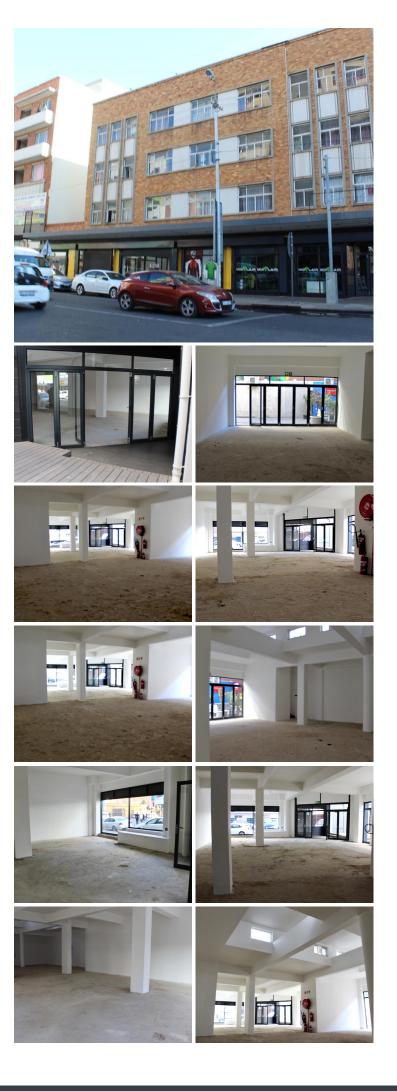

## 😭 190 m²

REZMEP 3 BUILDING | 190 SQUARE METER RETAIL SPACE TO LET | HELEN JOSEPH STREET | PRETORIA CENTRAL

The Rezmep 3 Building is situated on 399 Helen Joseph Street right in the heart of Pretoria, located at Pretoria CBD. Pretoria is the thriving commerce area of trading, filled with traffic of business opportunities. The 190 square meter unit can be used as a restaurant or take -away shop. The retail space consists of a large open plan working space that can be modified to the tenant's specific needs along with an outside area/patio. The property has a liquor license. The building offers a kitchen and ablutions. The working space is fitted with laminated and tiled flooring and large display windows, allowing natural light to brighten up the unit. The Rezmep Building is also in close to proximity to the Louis Pasture Hospital, Arcadia Hotel and The Union Building.

The Rezmep 3 Building is a walking distance to the Church Square and the High Court to the State Theatre, Reserve bank, Sammy Marks Mall which is an extremely busy Centre in Pretoria. The Rezmep 3 Building is easily accessible to public transport, bus routes and a variety...

Vat

| Gross Monthly Rental | R32,637 Ex  |
|----------------------|-------------|
| Lease Period         | Negotiable  |
| Available From       | Immediately |

| Floor Size m <sup>2</sup> | 190        | Security         | Yes |
|---------------------------|------------|------------------|-----|
| Parking Bays              | -          | Air Conditioning | Yes |
| Title                     | -          | Generator        | -   |
| Zoning                    | Commercial | Fibre            | -   |