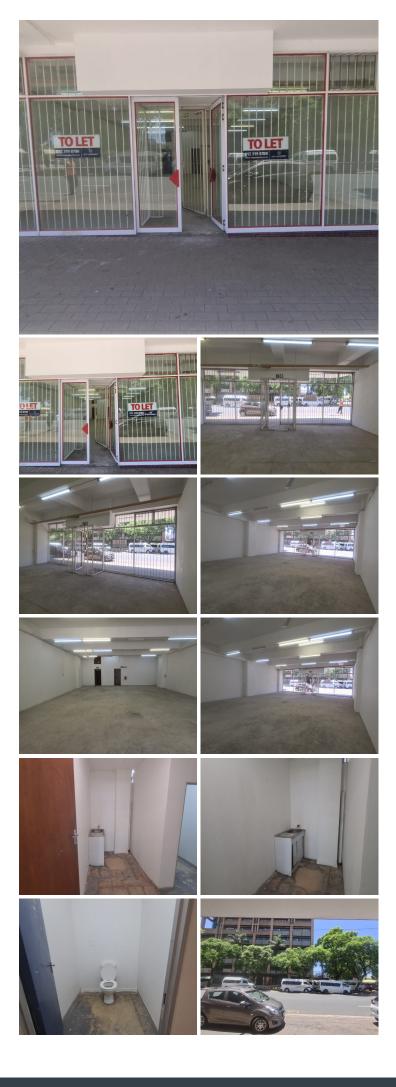

#### NO LOADSHEDDING

The Prinsman Building is situated on 327 Francis Baard Street right in the heart of Pretoria, located at Pretoria CBD. Pretoria is the thriving commerce area of trading, filled with traffic of business opportunities. The 161 square meter unit comprises out of open plan whitebox space and 1 ablutions. The Prinsman building working space is completed with large windows allowing ample natural light and laminated floors. The huge windows facing the main road also offer excellent signage opportunity, which is visible to traffic of passer-by's travelling on both foot and car.

The Prinsman Building is situated at Francis Baard street which is a one-way main road that offers access to the State Theatre, Reserve bank, Sammy Marks Mall which is an extremely busy Centre in Pretoria. The Prinsman Building is easily accessible to public transport, bus routes and a variety of amenities from retail stores, to grocery stores such as Woolworths, Pick n Pay and Shoprite Checkers, fast food outlets such as KFC and Chicken... R19,793 Ex Vat **Gross Monthly Rental** 

Lease Period **Available From** 

Negotiable Immediately

| Floor Size m <sup>2</sup> | 161        | Security         | Yes |
|---------------------------|------------|------------------|-----|
| Parking Bays              | -          | Air Conditioning | Yes |
| Title                     | -          | Generator        | -   |
| Zoning                    | Commercial | Fibre            | -   |