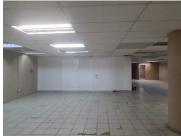

## 36,016 pm

POYNTONS BUILDING | WF NKOMO STREET | PRETORIA CENTRAL

324 m<sup>2</sup>

POYNTONS BUILDING | 324 SQUARE RETAIL SPACE TO LET | WF NKOMO STREET | PRETORIA CENTRAL

The retail space is situated at 179 WF Nkomo Street, in the thriving area of Pretoria Central. The 324 square meter working space is an open-plan space that can be modified according to the tenant's needs. It features a kitchen, ablutions and air-conditioning to contribute to enhancing the air quality in the workplace. The working space is fitted with tiled flooring and large display windows, allowing natural light to brighten up the unit.