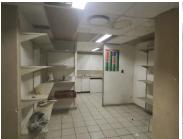

## 36,016 pm

POYNTONS BUILDING | WF NKOMO STREET | PRETORIA CENTRAL

324 m<sup>2</sup>

POYNTONS BUILDING | 324 SQUARE RETAIL SPACE TO LET | WF NKOMO STREET | PRETORIA CENTRAL

The retail space is situated at 179 WF Nkomo Street, in the thriving area of Pretoria Central. The 324 square meter working space is an open-plan space that can be modified according to the tenant's needs. It features a kitchen, ablutions and air-conditioning to contribute to enhancing the air quality in the workplace. The working space is fitted with tiled flooring and large display windows, allowing natural light to brighten up the unit.