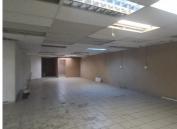

## 36,016 pm

POYNTONS BUILDING | WF NKOMO STREET | PRETORIA CENTRAL

324 m<sup>2</sup>

POYNTONS BUILDING | 324 SQUARE RETAIL SPACE TO LET | WF NKOMO STREET | PRETORIA CENTRAL

The retail space is situated at 179 WF Nkomo Street, in the thriving area of Pretoria Central. The 324 square meter working space is an open-plan space that can be modified according to the tenant's needs. It features a kitchen, ablutions and air-conditioning to contribute to enhancing the air quality in the workplace. The working space is fitted with tiled flooring and large display windows, allowing natural light to brighten up the unit.