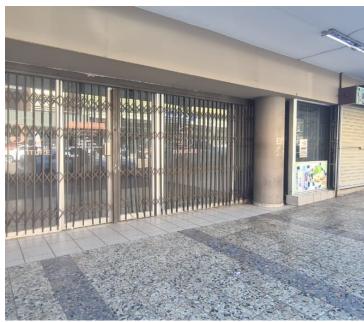

## 36,016 pm

POYNTONS BUILDING | WF NKOMO STREET | PRETORIA CENTRAL

324 m<sup>2</sup>

POYNTONS BUILDING | 324 SQUARE RETAIL SPACE TO LET | WF NKOMO STREET | PRETORIA CENTRAL

The retail space is situated at 179 WF Nkomo Street, in the thriving area of Pretoria Central. The 324 square meter working space is an open-plan space that can be modified according to the tenant's needs. It features a kitchen, ablutions and air-conditioning to contribute to enhancing the air quality in the workplace. The working space is fitted with tiled flooring and large display windows, allowing natural light to brighten up the unit.

The Poyton Building is in close proximity to Church Square, High Court, Magistrate court and government departments. Other businesses close to the property are Shwarna SA, McDonalds and Chicken Licken. The property has easy access to main arterials, taxi and bus routes, which makes it convenient for both public transport and private transport commuters.

The Poyton Building is perfectly positioned so that it has outstanding signage possibilities and exceptional main road exposure. The property offers excellent signage opportunity.

Gross Monthly Rental

Gross Reptal Includes: - Rates Available From R36,016 Ex Vat 36 months Immediately