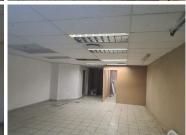

## 36,016 pm

POYNTONS BUILDING | WF NKOMO STREET | PRETORIA CENTRAL

324 m<sup>2</sup>

POYNTONS BUILDING | 324 SQUARE RETAIL SPACE TO LET | WF NKOMO STREET | PRETORIA CENTRAL

The retail space is situated at 179 WF Nkomo Street, in the thriving area of Pretoria Central. The 324 square meter working space is an open-plan space that can be modified according to the tenant's needs. It features a kitchen, ablutions and air-conditioning to contribute to enhancing the air quality in the workplace. The working space is fitted with tiled flooring and large display windows, allowing natural light to brighten up the unit.