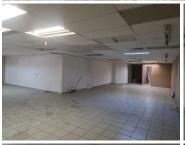

## 36,016 pm

POYNTONS BUILDING | WF NKOMO STREET | PRETORIA CENTRAL

324 m<sup>2</sup>

POYNTONS BUILDING | 324 SQUARE RETAIL SPACE TO LET | WF NKOMO STREET | PRETORIA CENTRAL

The retail space is situated at 179 WF Nkomo Street, in the thriving area of Pretoria Central. The 324 square meter working space is an open-plan space that can be modified according to the tenant's needs. It features a kitchen, ablutions and air-conditioning to contribute to enhancing the air quality in the workplace. The working space is fitted with tiled flooring and large display windows, allowing natural light to brighten up the unit.