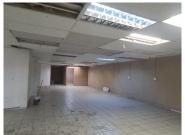

## 36,016 pm

POYNTONS BUILDING | WF NKOMO STREET | PRETORIA CENTRAL

324 m<sup>2</sup>

POYNTONS BUILDING | 324 SQUARE RETAIL SPACE TO LET | WF NKOMO STREET | PRETORIA CENTRAL

The retail space is situated at 179 WF Nkomo Street, in the thriving area of Pretoria Central. The 324 square meter working space is an open-plan space that can be modified according to the tenant's needs. It features a kitchen, ablutions and air-conditioning to contribute to enhancing the air quality in the workplace. The working space is fitted with tiled flooring and large display windows, allowing natural light to brighten up the unit.