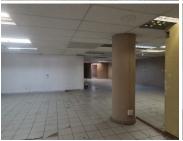

## 36,016 pm

POYNTONS BUILDING | WF NKOMO STREET | PRETORIA CENTRAL

324 m<sup>2</sup>

POYNTONS BUILDING | 324 SQUARE RETAIL SPACE TO LET | WF NKOMO STREET | PRETORIA CENTRAL

The retail space is situated at 179 WF Nkomo Street, in the thriving area of Pretoria Central. The 324 square meter working space is an open-plan space that can be modified according to the tenant's needs. It features a kitchen, ablutions and air-conditioning to contribute to enhancing the air quality in the workplace. The working space is fitted with tiled flooring and large display windows, allowing natural light to brighten up the unit.