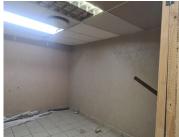

## 36,016 pm

POYNTONS BUILDING | WF NKOMO STREET | PRETORIA CENTRAL

324 m<sup>2</sup>

POYNTONS BUILDING | 324 SQUARE RETAIL SPACE TO LET | WF NKOMO STREET | PRETORIA CENTRAL

The retail space is situated at 179 WF Nkomo Street, in the thriving area of Pretoria Central. The 324 square meter working space is an open-plan space that can be modified according to the tenant's needs. It features a kitchen, ablutions and air-conditioning to contribute to enhancing the air quality in the workplace. The working space is fitted with tiled flooring and large display windows, allowing natural light to brighten up the unit.