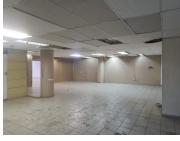

## 36,016 pm

POYNTONS BUILDING | WF NKOMO STREET | PRETORIA CENTRAL

324 m<sup>2</sup>

POYNTONS BUILDING | 324 SQUARE RETAIL SPACE TO LET | WF NKOMO STREET | PRETORIA CENTRAL

The retail space is situated at 179 WF Nkomo Street, in the thriving area of Pretoria Central. The 324 square meter working space is an open-plan space that can be modified according to the tenant's needs. It features a kitchen, ablutions and air-conditioning to contribute to enhancing the air quality in the workplace. The working space is fitted with tiled flooring and large display windows, allowing natural light to brighten up the unit.