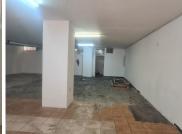

## 14,434 pm

POYNTONS BUILDING | WF NKOMO STREET | PRETORIA CENTRAL

130 m<sup>2</sup>

POYNTONS BUILDING | 342 SQUARE RETAIL SPACE TO LET | WF NKOMO STREET | PRETORIA CENTRAL

The retail space is situated at 179 WF Nkomo Street, in the thriving area of Pretoria Central. The 342 square meter working space is an open-plan space that can be modified according to the tenant's needs. It features ablutions and air-conditioning to contribute to enhancing the air quality in the workplace. The working space is fitted with tiled flooring and large display windows, allowing natural light to brighten up the unit.