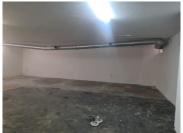

## 14,434 pm

POYNTONS BUILDING | WF NKOMO STREET | PRETORIA CENTRAL

130 m<sup>2</sup>

POYNTONS BUILDING | 342 SQUARE RETAIL SPACE TO LET | WF NKOMO STREET | PRETORIA CENTRAL

The retail space is situated at 179 WF Nkomo Street, in the thriving area of Pretoria Central. The 342 square meter working space is an open-plan space that can be modified according to the tenant's needs. It features ablutions and air-conditioning to contribute to enhancing the air quality in the workplace. The working space is fitted with tiled flooring and large display windows, allowing natural light to brighten up the unit.