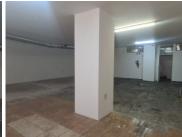

## 14,434 pm

POYNTONS BUILDING | WF NKOMO STREET | PRETORIA CENTRAL

130 m<sup>2</sup>

POYNTONS BUILDING | 342 SQUARE RETAIL SPACE TO LET | WF NKOMO STREET | PRETORIA CENTRAL

The retail space is situated at 179 WF Nkomo Street, in the thriving area of Pretoria Central. The 342 square meter working space is an open-plan space that can be modified according to the tenant's needs. It features ablutions and air-conditioning to contribute to enhancing the air quality in the workplace. The working space is fitted with tiled flooring and large display windows, allowing natural light to brighten up the unit.