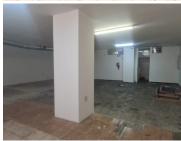

## 14,434 pm

POYNTONS BUILDING | WF NKOMO STREET | PRETORIA CENTRAL

130 m<sup>2</sup>

POYNTONS BUILDING | 342 SQUARE RETAIL SPACE TO LET | WF NKOMO STREET | PRETORIA CENTRAL

The retail space is situated at 179 WF Nkomo Street, in the thriving area of Pretoria Central. The 342 square meter working space is an open-plan space that can be modified according to the tenant's needs. It features ablutions and air-conditioning to contribute to enhancing the air quality in the workplace. The working space is fitted with tiled flooring and large display windows, allowing natural light to brighten up the unit.