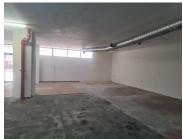

## 14,434 pm

POYNTONS BUILDING | WF NKOMO STREET | PRETORIA CENTRAL

130 m<sup>2</sup>

POYNTONS BUILDING | 342 SQUARE RETAIL SPACE TO LET | WF NKOMO STREET | PRETORIA CENTRAL

The retail space is situated at 179 WF Nkomo Street, in the thriving area of Pretoria Central. The 342 square meter working space is an open-plan space that can be modified according to the tenant's needs. It features ablutions and air-conditioning to contribute to enhancing the air quality in the workplace. The working space is fitted with tiled flooring and large display windows, allowing natural light to brighten up the unit.