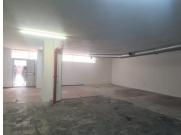

## 14,434 pm

POYNTONS BUILDING | WF NKOMO STREET | PRETORIA CENTRAL

130 m<sup>2</sup>

POYNTONS BUILDING | 342 SQUARE RETAIL SPACE TO LET | WF NKOMO STREET | PRETORIA CENTRAL

The retail space is situated at 179 WF Nkomo Street, in the thriving area of Pretoria Central. The 342 square meter working space is an open-plan space that can be modified according to the tenant's needs. It features ablutions and air-conditioning to contribute to enhancing the air quality in the workplace. The working space is fitted with tiled flooring and large display windows, allowing natural light to brighten up the unit.