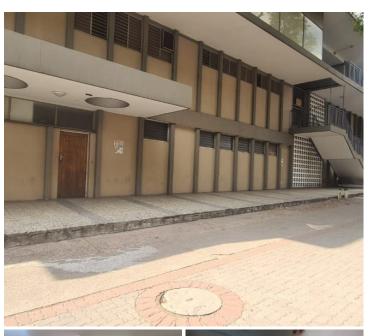

## 14,434 pm

POYNTONS BUILDING | WF NKOMO STREET | PRETORIA CENTRAL

130 m<sup>2</sup>

POYNTONS BUILDING | 342 SQUARE RETAIL SPACE TO LET | WF NKOMO STREET | PRETORIA CENTRAL

The retail space is situated at 179 WF Nkomo Street, in the thriving area of Pretoria Central. The 342 square meter working space is an open-plan space that can be modified according to the tenant's needs. It features ablutions and air-conditioning to contribute to enhancing the air quality in the workplace. The working space is fitted with tiled flooring and large display windows, allowing natural light to brighten up the unit.

The Poyton Building is in close proximity to Church Square, High Court, Magistrate court and government departments. Other businesses close to the property are Shwarna SA, McDonalds and Chicken Licken. The property has easy access to main arterials, taxi and bus routes, which makes it convenient for both public transport and private transport commuters.

The Poyton Building is perfectly positioned so that it has outstanding signage possibilities and exceptional main road exposure. The property offers excellent signage opportunity.

Gross Rental Includes: