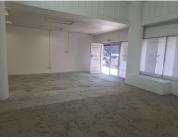

## 15,111 pm

CCMA TOWERS | PRETORIUS STREET | PRETORIA **CENTRAL** 

73 m²

CCMA TOWERS | 73 SQUARE METER RETAIL SPACE TO LET | PRETORIUS STREET | PRETORIA CENTRAL

CCMA Towers is situated at 349 Pretorius Street, in the booming area of Pretoria Central. Pretoria Central is the booming commerce area of trading, filled with traffic of business opportunities. The CCMA Towers offers a 73 square meter whitebox open plan unit that can be modified according to the tenant's needs, along with a kitchen and communal facilities which include the reception area and ablutions. The working space is fitted with neatly laminated floors and large windows allowing ample natural light in and gives a great view of the beautifully architected Pretoria buildings.

**Gross Monthly Rental** R15,111 Ex Vat **Lease Period** Negotiable Available From **Immediately** 

| Floor Size m <sup>2</sup> | 73         | Security         | - |
|---------------------------|------------|------------------|---|
| Parking Bays              | -          | Air Conditioning | - |
| Title                     | -          | Generator        | - |
| Zoning                    | Commercial | Fibre            | - |