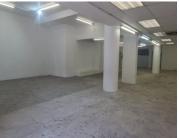

## 15,111 pm

CCMA TOWERS | PRETORIUS STREET | PRETORIA **CENTRAL** 

73 m²

CCMA TOWERS | 73 SQUARE METER RETAIL SPACE TO LET | PRETORIUS STREET | PRETORIA CENTRAL

CCMA Towers is situated at 349 Pretorius Street, in the booming area of Pretoria Central. Pretoria Central is the booming commerce area of trading, filled with traffic of business opportunities. The CCMA Towers offers a 73 square meter whitebox open plan unit that can be modified according to the tenant's needs, along with a kitchen and communal facilities which include the reception area and ablutions. The working space is fitted with neatly laminated floors and large windows allowing ample natural light in and gives a great view of the beautifully architected Pretoria buildings.