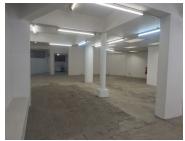

## 15,111 pm

CCMA TOWERS | PRETORIUS STREET | PRETORIA **CENTRAL** 

73 m²

CCMA TOWERS | 73 SQUARE METER RETAIL SPACE TO LET | PRETORIUS STREET | PRETORIA CENTRAL

CCMA Towers is situated at 349 Pretorius Street, in the booming area of Pretoria Central. Pretoria Central is the booming commerce area of trading, filled with traffic of business opportunities. The CCMA Towers offers a 73 square meter whitebox open plan unit that can be modified according to the tenant's needs, along with a kitchen and communal facilities which include the reception area and ablutions. The working space is fitted with neatly laminated floors and large windows allowing ample natural light in and gives a great view of the beautifully architected Pretoria buildings.