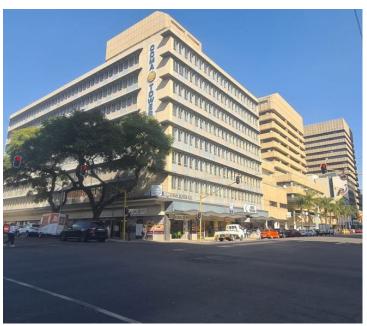

## 15,111 pm

CCMA TOWERS | PRETORIUS STREET | PRETORIA **CENTRAL** 

73 m²

CCMA TOWERS | 73 SQUARE METER RETAIL SPACE TO LET | PRETORIUS STREET | PRETORIA CENTRAL

CCMA Towers is situated at 349 Pretorius Street, in the booming area of Pretoria Central. Pretoria Central is the booming commerce area of trading, filled with traffic of business opportunities. The CCMA Towers offers a 73 square meter whitebox open plan unit that can be modified according to the tenant's needs, along with a kitchen and communal facilities which include the reception area and ablutions. The working space is fitted with neatly laminated floors and large windows allowing ample natural light in and gives a great view of the beautifully architected Pretoria buildings.

The CCMA Towers is situated on the main road, making it easily accessible to public transport, bus routes and a variety of amenities from retail stores such as Ackermans, PEP and Jet to name a few. Pretoria CBD hosts The Tramshed and Sammy Marks Mall which has a variety of grocery stores such as Pick n Pay and Woolworths and fast food outlets. In close proximity to the building is the 373 Tshwane Municipality and various government departments. The CCMA Towers is...