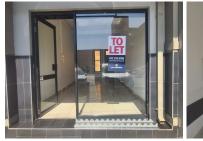

## 8,063 pm

HACKLU BUILDING | JOHANNES RAMOKHOASE STREET | PRETORIA CENTRAL

31 m<sup>2</sup>

HACKLU BUILDING | 31 SQUARE METER RETAIL SPACE TO LET | JOHANNES RAMOKHOASE STREET | PRETORIA CENTRAL

The Hacklu Building is situated on 359 Johannes Ramokhoase Street right in the heart of Pretoria located at Pretoria CBD. The retail space to let is a 31 square meter working space on the ground floor of the building, and it consists of a white box open plan working space. The building offers communal facilities such as a kitchen and ablutions. The working space is fitted with tiled flooring and large store front display windows allowing natural light to brighten up the working space.