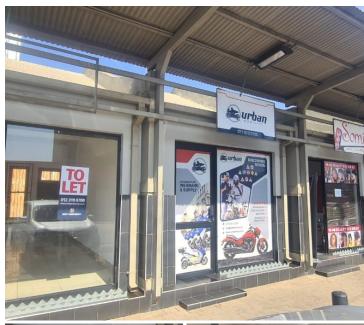

## 8,063 pm

HACKLU BUILDING | JOHANNES RAMOKHOASE STREET | PRETORIA CENTRAL

31 m<sup>2</sup>

HACKLU BUILDING | 31 SQUARE METER RETAIL SPACE TO LET | JOHANNES RAMOKHOASE STREET | PRETORIA CENTRAL

The Hacklu Building is situated on 359 Johannes Ramokhoase Street right in the heart of Pretoria located at Pretoria CBD. The retail space to let is a 31 square meter working space on the ground floor of the building, and it consists of a white box open plan working space. The building offers communal facilities such as a kitchen and ablutions. The working space is fitted with tiled flooring and large store front display windows allowing natural light to brighten up the working space.

Hacklu building offers 24-hour security. The building is in close proximity to the Gauteng High Court, TUT Arcadia campus, Tramshed and various government departments, The Sammy Marks Square and The State Theatre. The Hacklu building is on the main road, therefore easily accessible to public transport, in close proximity to multiple taxi ranks and bus stops.