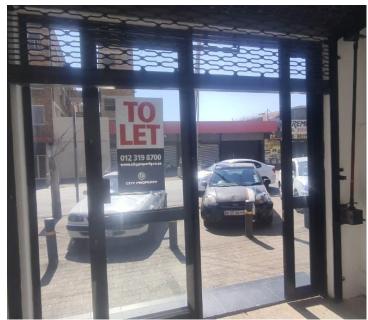

## 3,369 pm

HACKLU BUILDING | JOHANNES RAMOKHOASE STREET | PRETORIA CENTRAL

8 m<sup>2</sup>

HACKLU BUILDING | 8 SQUARE METER RETAIL SPACE TO LET | JOHANNES RAMOKHOASE STREET | PRETORIA CENTRAL

The Hacklu Building is situated on 359 Johannes Ramokhoase Street right in the heart of Pretoria located at Pretoria CBD. The retail space to let is a 8 square meter working space on the ground floor of the building, and it consists of a white box open plan working space. The building offers communal facilities such as a kitchen and ablutions. The working space is fitted with tiled flooring and large store front display windows allowing natural light to brighten up the working space.