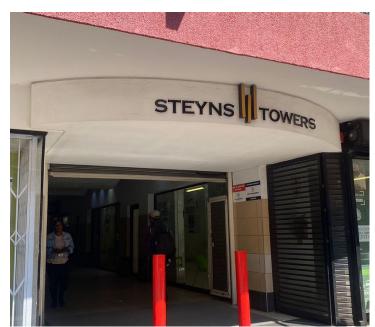

## 13,593 pm

STEYNS TOWERS | PRETORIUS STREET | PRETORIA **CENTRAL** 

73 m²

STEYNS TOWERS | 73 SQUARE METER RETAIL SPACE TO LET | PRETORIUS STREET | PRETORIA CENTRAL| PRETORIA

Steyns Towers is situated at 271 Pretorius Street, based in the Booming Pretoria Central, Pretoria area. The working space would be ideal for a boutique/ or a clothing store. The A- Grade unit is on the ground floor of the multi tenanted building. The 73 square metre unit is an open plan working space. It is fitted with neat tiled flooring and large display windows, allowing natural light to brighten up the space. The communal facilities shared with other tenants within the building includes ablutions.

Steyns Towers offers 24-hour security with access-controlled entrance and exit points. The building offers great main road exposure, creating the absolute best signage opportunity for your company. There is an elevator in the building, providing a wheelchair friendly environment.