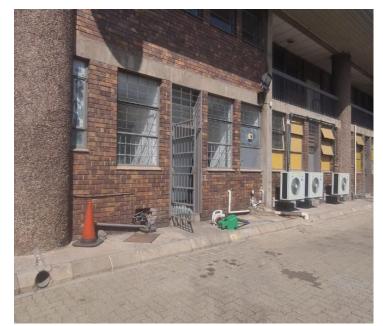

## 7,507 pm

VALCOURT BUILDING | STRUBEN STREET | PRETORIA CENTRAL

143 m<sup>2</sup>

VALCOURT BUILDING | 143 SQUARE METER RETAIL SPACE TO LET | STRUBEN STREET | PRETORIA CENTRAL

The Valcourt Building is situated at 336 Struben Street, in the heart of Pretoria CBD. The 143 square meter working space is an open plan fitted with large display windows to allow natural light to brighten up the unit. The unit has a kitchen and ablutions. The unit features air-conditioning to contribute to enhancing the air quality in the workplace.

The property has a shared parking lot at the rear of the building that is used on a first come, first served basis. Parking for clients is also available right in front of the building.

Gross Rental Includes: