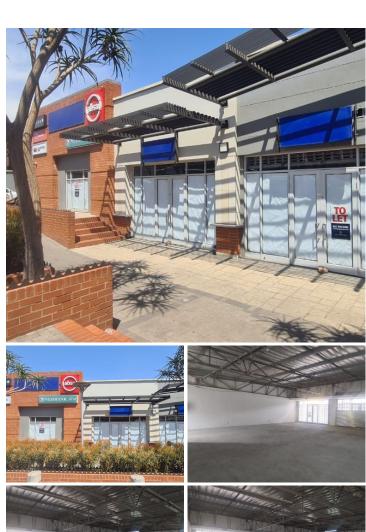

## 44,730 pm

STATION SQUARE | BOSMAN STREET | PRETORIA **CENTRAL** 

258 m<sup>2</sup>

STATION SQUARE | 258 SQUARE METER RETAIL SPACE TO LET | BOSMAN STREET | PRETORIA CENTRAL

Sation Square is situated at 521 Bosman Street, in the heart of Pretoria Central. The centrally located retail unit within the shopping centre is a 258 square meter open plan working space with a large store front. The unit is fitted with neat flooring and large display windows, allowing natural light to brighten up the space. There is opportunity for exposure and a lot of foot traffic. It is situated near Pick n Pay and Pep as well as other retail stores and restaurants.

Sation Square has ample secure parking available. Sation Square is located near Bosman train station, Government Departments, Esangweni Shopping Center and other popular fast food establishments. Easy access can be obtained to the R101 main arterial road as well as the N14 Highway.