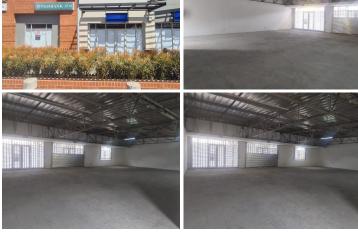

## 44,730 pm

STATION SQUARE | BOSMAN STREET | PRETORIA **CENTRAL** 

258 m<sup>2</sup>

STATION SQUARE | 258 SQUARE METER RETAIL SPACE TO LET | BOSMAN STREET | PRETORIA CENTRAL

Sation Square is situated at 521 Bosman Street, in the heart of Pretoria Central. The centrally located retail unit within the shopping centre is a 258 square meter open plan working space with a large store front. The unit is fitted with neat flooring and large display windows, allowing natural light to brighten up the space. There is opportunity for exposure and a lot of foot traffic. It is situated near Pick n Pay and Pep as well as other retail stores and restaurants.