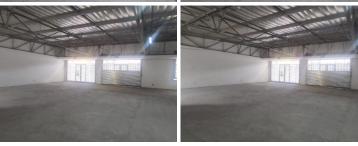

## 44,730 pm

STATION SQUARE | BOSMAN STREET | PRETORIA **CENTRAL** 

258 m<sup>2</sup>

STATION SQUARE | 258 SQUARE METER RETAIL SPACE TO LET | BOSMAN STREET | PRETORIA CENTRAL

Sation Square is situated at 521 Bosman Street, in the heart of Pretoria Central. The centrally located retail unit within the shopping centre is a 258 square meter open plan working space with a large store front. The unit is fitted with neat flooring and large display windows, allowing natural light to brighten up the space. There is opportunity for exposure and a lot of foot traffic. It is situated near Pick n Pay and Pep as well as other retail stores and restaurants.