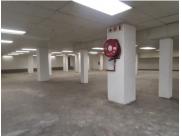

## 66,356 pm

CUTHCHURCH BUILDING | THABO SEHUME STREET | PRETORIA CENTRAL

1146 m<sup>2</sup>

CUTHCHURCH BUILDING | 1,146 SQUARE METER RETAIL SPACE TO LET | THABO SEHUME STREET | PRETORIA CENTRAL

Cuthchurch building is situated at 210 Thabo Sehume Street, right in the heart of Pretoria, located at Pretoria CBD. Pretoria is the thriving commerce area of trading, filled with traffic of business opportunities. The 1,146 square meter is an open plan working space that would be suitable for a school or training centre. The building has multiple ablutions. The working space is fitted with neat flooring and large windows allowing natural light to brighten up the space.