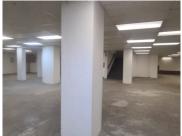

## 66,356 pm

CUTHCHURCH BUILDING | THABO SEHUME STREET | PRETORIA CENTRAL

1146 m<sup>2</sup>

CUTHCHURCH BUILDING | 1,146 SQUARE METER RETAIL SPACE TO LET | THABO SEHUME STREET | PRETORIA CENTRAL

Cuthchurch building is situated at 210 Thabo Sehume Street, right in the heart of Pretoria, located at Pretoria CBD. Pretoria is the thriving commerce area of trading, filled with traffic of business opportunities. The 1,146 square meter is an open plan working space that would be suitable for a school or training centre. The building has multiple ablutions. The working space is fitted with neat flooring and large windows allowing natural light to brighten up the space.