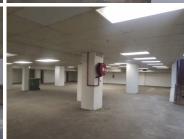

## 66,356 pm

CUTHCHURCH BUILDING | THABO SEHUME STREET | PRETORIA CENTRAL

1146 m<sup>2</sup>

CUTHCHURCH BUILDING | 1,146 SQUARE METER RETAIL SPACE TO LET | THABO SEHUME STREET | PRETORIA CENTRAL

Cuthchurch building is situated at 210 Thabo Sehume Street, right in the heart of Pretoria, located at Pretoria CBD. Pretoria is the thriving commerce area of trading, filled with traffic of business opportunities. The 1,146 square meter is an open plan working space that would be suitable for a school or training centre. The building has multiple ablutions. The working space is fitted with neat flooring and large windows allowing natural light to brighten up the space.