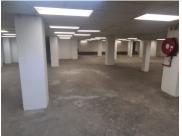

## 66,356 pm

CUTHCHURCH BUILDING | THABO SEHUME STREET | PRETORIA CENTRAL

1146 m<sup>2</sup>

CUTHCHURCH BUILDING | 1,146 SQUARE METER RETAIL SPACE TO LET | THABO SEHUME STREET | PRETORIA CENTRAL

Cuthchurch building is situated at 210 Thabo Sehume Street, right in the heart of Pretoria, located at Pretoria CBD. Pretoria is the thriving commerce area of trading, filled with traffic of business opportunities. The 1,146 square meter is an open plan working space that would be suitable for a school or training centre. The building has multiple ablutions. The working space is fitted with neat flooring and large windows allowing natural light to brighten up the space.