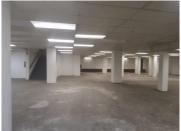

## 66,356 pm

CUTHCHURCH BUILDING | THABO SEHUME STREET | PRETORIA CENTRAL

1146 m<sup>2</sup>

CUTHCHURCH BUILDING | 1,146 SQUARE METER RETAIL SPACE TO LET | THABO SEHUME STREET | PRETORIA CENTRAL

Cuthchurch building is situated at 210 Thabo Sehume Street, right in the heart of Pretoria, located at Pretoria CBD. Pretoria is the thriving commerce area of trading, filled with traffic of business opportunities. The 1,146 square meter is an open plan working space that would be suitable for a school or training centre. The building has multiple ablutions. The working space is fitted with neat flooring and large windows allowing natural light to brighten up the space.