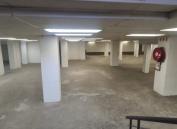

## 66,356 pm

CUTHCHURCH BUILDING | THABO SEHUME STREET | PRETORIA CENTRAL

1146 m<sup>2</sup>

CUTHCHURCH BUILDING | 1,146 SQUARE METER RETAIL SPACE TO LET | THABO SEHUME STREET | PRETORIA CENTRAL

Cuthchurch building is situated at 210 Thabo Sehume Street, right in the heart of Pretoria, located at Pretoria CBD. Pretoria is the thriving commerce area of trading, filled with traffic of business opportunities. The 1,146 square meter is an open plan working space that would be suitable for a school or training centre. The building has multiple ablutions. The working space is fitted with neat flooring and large windows allowing natural light to brighten up the space.