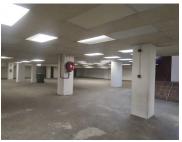

## 66,356 pm

CUTHCHURCH BUILDING | THABO SEHUME STREET | PRETORIA CENTRAL

1146 m<sup>2</sup>

CUTHCHURCH BUILDING | 1,146 SQUARE METER RETAIL SPACE TO LET | THABO SEHUME STREET | PRETORIA CENTRAL

Cuthchurch building is situated at 210 Thabo Sehume Street, right in the heart of Pretoria, located at Pretoria CBD. Pretoria is the thriving commerce area of trading, filled with traffic of business opportunities. The 1,146 square meter is an open plan working space that would be suitable for a school or training centre. The building has multiple ablutions. The working space is fitted with neat flooring and large windows allowing natural light to brighten up the space.