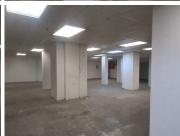

## 66,356 pm

CUTHCHURCH BUILDING | THABO SEHUME STREET | PRETORIA CENTRAL

1146 m<sup>2</sup>

CUTHCHURCH BUILDING | 1,146 SQUARE METER RETAIL SPACE TO LET | THABO SEHUME STREET | PRETORIA CENTRAL

Cuthchurch building is situated at 210 Thabo Sehume Street, right in the heart of Pretoria, located at Pretoria CBD. Pretoria is the thriving commerce area of trading, filled with traffic of business opportunities. The 1,146 square meter is an open plan working space that would be suitable for a school or training centre. The building has multiple ablutions. The working space is fitted with neat flooring and large windows allowing natural light to brighten up the space.