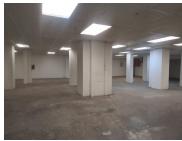

## 66,356 pm

CUTHCHURCH BUILDING | THABO SEHUME STREET | PRETORIA CENTRAL

1146 m<sup>2</sup>

CUTHCHURCH BUILDING | 1,146 SQUARE METER RETAIL SPACE TO LET | THABO SEHUME STREET | PRETORIA CENTRAL

Cuthchurch building is situated at 210 Thabo Sehume Street, right in the heart of Pretoria, located at Pretoria CBD. Pretoria is the thriving commerce area of trading, filled with traffic of business opportunities. The 1,146 square meter is an open plan working space that would be suitable for a school or training centre. The building has multiple ablutions. The working space is fitted with neat flooring and large windows allowing natural light to brighten up the space.