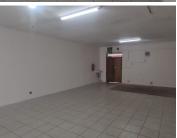

## 11,732 pm

PRETJOLUM 3 BUILDING FRANCIS BAARD STREET | **PRETORIA** 

备 8 m²

PRETJOLUM 3 BUILDING| 89 SQUARE METER RETAIL SPACE TO LET | FRANCIS BAARD STREET | PRETORIA

Pretjolum 3 Building is situated at 386 Francis Baard Street, based in the Booming Pretoria Central, Pretoria area. The C- Grade unit is on the Ground floor of the building. The 89 square metre working space is an open-plan space with a storeroom. The tenants can modify the unit in a way that would fit their requirements. The retail space is fitted with double doors, neat laminated flooring and large windows allowing natural light to brighten up the retail space.