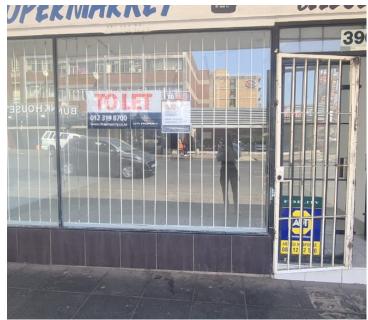

## 11,732 pm

PRETJOLUM 3 BUILDING FRANCIS BAARD STREET | **PRETORIA** 

备 8 m²

PRETJOLUM 3 BUILDING| 89 SQUARE METER RETAIL SPACE TO LET | FRANCIS BAARD STREET | PRETORIA

Pretjolum 3 Building is situated at 386 Francis Baard Street, based in the Booming Pretoria Central, Pretoria area. The C- Grade unit is on the Ground floor of the building. The 89 square metre working space is an open-plan space with a storeroom. The tenants can modify the unit in a way that would fit their requirements. The retail space is fitted with double doors, neat laminated flooring and large windows allowing natural light to brighten up the retail space.

Pretjolum 3 Building offers 24-hour security with access-controlled entrance and exit points. The Pretjolum 3 building offers great main road exposure, creating the absolute best signage opportunity for your company.