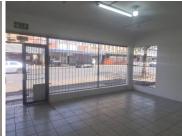

## 11,732 pm

PRETJOLUM 3 BUILDING FRANCIS BAARD STREET | **PRETORIA** 

备 8 m²

PRETJOLUM 3 BUILDING| 89 SQUARE METER RETAIL SPACE TO LET | FRANCIS BAARD STREET | PRETORIA

Pretjolum 3 Building is situated at 386 Francis Baard Street, based in the Booming Pretoria Central, Pretoria area. The C- Grade unit is on the Ground floor of the building. The 89 square metre working space is an open-plan space with a storeroom. The tenants can modify the unit in a way that would fit their requirements. The retail space is fitted with double doors, neat laminated flooring and large windows allowing natural light to brighten up the retail space.