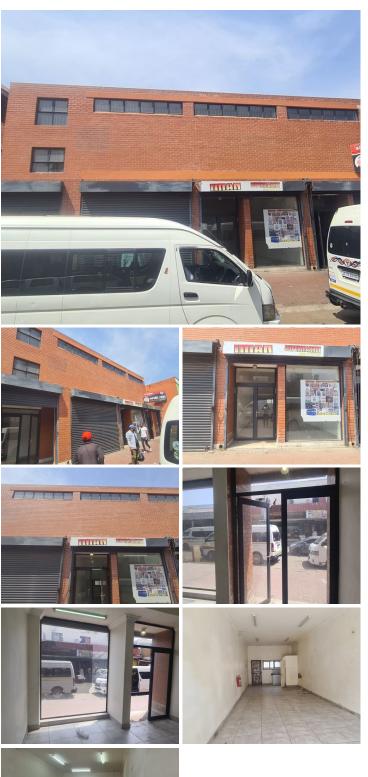

## 10,000 pm

VALJI CENTRE| 4TH STREET |ASIATIC BAZAAR| PRETORIA

VALJI CENTRE| 63 SQUARE RETAIL SPACE TO LET| 4th STREET | ASIATIC BAZAAR | PRETORIA

The retail space to let is situated on 4th street, in the booming area of Asiatic Bazaar in the Pretoria Central region. The 63 square meter retail space consists of an open plan white box in which the tenants can modify to fit their requirements. The working space is fitted with carpet floors and roller shutter doors. The property has communal ablutions. The building offers security and access control entry and exit points.

The property offers signage opportunity. The property offer easy access to main arterials and the N1 and N4 highways. The property is perfectly situated on the main road and close to taxi and bus routes, making it conveniently for public transport users. The property is close to Union Buildings, Department of labour, National library of South Africa and Louis Pasteur Medical Centre.

Gross Rental Includes:

- Rates

Gross Rental Exclude:

- VAT Gross Monthly Rental Lease Period - Operational costs Aviailablee Fricen - Electicity

R10,000 Ex Vat Negotiable Immediately

| Floor Size m <sup>2</sup> | 63         | Security         | Yes |
|---------------------------|------------|------------------|-----|
| Parking Bays              | -          | Air Conditioning | Yes |
| Title                     | -          | Generator        | -   |
| Zoning                    | Commercial | Fibre            | -   |