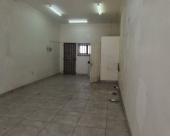

## 10,000 pm

VALJI CENTRE| 4TH STREET |ASIATIC BAZAAR| PRETORIA

VALJI CENTRE| 63 SQUARE RETAIL SPACE TO LET| 4th STREET | ASIATIC BAZAAR | PRETORIA

The retail space to let is situated on 4th street, in the booming area of Asiatic Bazaar in the Pretoria Central region. The 63 square meter retail space consists of an open plan white box in which the tenants can modify to fit their requirements. The working space is fitted with carpet floors and roller shutter doors. The property has communal ablutions. The building offers security and access control entry and exit points.

Gross Rental Includes:

- Rates

Gross Rental Exclude:

- VAT Gross Monthly Rental Lease Period - Operational costs Aviailablee Fricen - Electicity

R10,000 Ex Vat Negotiable Immediately

| Floor Size m <sup>2</sup> | 63         | Security         | Yes |
|---------------------------|------------|------------------|-----|
| Parking Bays              | -          | Air Conditioning | Yes |
| Title                     | -          | Generator        | -   |
| Zoning                    | Commercial | Fibre            | -   |