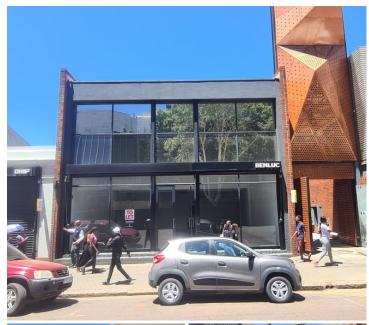

## 27,369 pm

012 CENTRAL BUILDING | HELEN JOSEPH STREET | PRETORIA CENTRAL

209 m<sup>2</sup>

012 CENTRAL BUILDING | 209 RETAIL SPACE TO LET | HELEN JOSEPH STREET | PRETORIA CENTRAL

## BACK UP POWER SUPPLY

The 012 Central Building is situated on 292 Helen Joseph Street right in the heart of Pretoria, located at Pretoria CBD. Pretoria is the thriving commerce area of trading, filled with traffic of business opportunities. The 209 square meter unit can be used as a take - away shop or restaurant. The retail space consists of a large open plan working space that can be modified to the tenant's specific needs. The building offers communal ablutions. The working space is fitted with neat flooring and large windows, allowing natural light to brighten up the unit. The 012 Central Building is also in close to proximity to the Louis Pasture Hospital, Arcadia Hotel and The Union Building. The unit features air-conditioning to contribute to enhancing the air quality in the workplace.