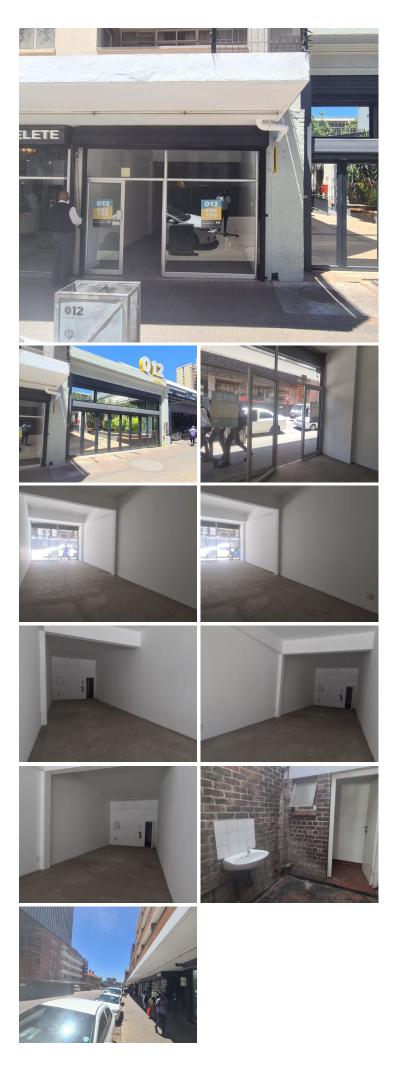

## 58 m<sup>2</sup>

ELAND HOUSE | 58 SQUARE METER RETAIL SPACE TO LET | HELEN JOSEPH STREET | PRETORIA CENTRAL

The Eland House Building is situated on 387 Helen Joseph Street right in the heart of Pretoria, located at Pretoria CBD. Pretoria is the thriving commerce area of trading, filled with traffic of business opportunities. The 58 square meter retail space consists of a large open plan working space that can be modified to the tenant's specific needs. The building offers communal ablutions. The working space is fitted with laminated flooring and large display windows, allowing natural light to brighten up the unit. The Eland House Building is also in close to proximity to the Louis Pasture Hospital, Arcadia Hotel and The Union Building.

The Eland House Building is a walking distance to the Church Square and the High Court to the State Theatre, Reserve bank, Sammy Marks Mall which is an extremely busy Centre in Pretoria. The Eland House Building is easily accessible to public transport, bus routes and a variety of amenities. From retail stores, to grocery stores such as Woolworths, Pick n Pay and Shoprite Checkers, fast food outlets such as KFC ...