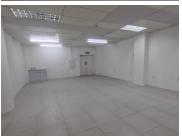

## POA

STEYNS PLACE | FRANCIS BAARD STREET | PRETORIA **CENTRAL** 

80 m²

STEYNS PLACE | 80 SQUARE METER RETAIL SPACE TO LET | FRANCIS BAARD STREET | PRETORIA CENTRAL

Pretoria CBD is a well-developed business hub located in the heart of Pretoria. This white box retail space is situated on the busy Francis Baard Street within Pretoria Central. The unit comprises out of an open plan retail floor with a partitioned area at the back comprising out of a kitchen. It features neat tiled flooring and a large store front with floor to ceiling display windows. The unit has excellent street visibility and access which will offer a great opportunity for exposure as the area has high foot traffic volumes.