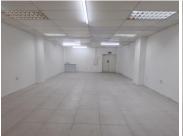

## POA

STEYNS PLACE | FRANCIS BAARD STREET | PRETORIA **CENTRAL** 

80 m²

STEYNS PLACE | 80 SQUARE METER RETAIL SPACE TO LET | FRANCIS BAARD STREET | PRETORIA CENTRAL

Pretoria CBD is a well-developed business hub located in the heart of Pretoria. This white box retail space is situated on the busy Francis Baard Street within Pretoria Central. The unit comprises out of an open plan retail floor with a partitioned area at the back comprising out of a kitchen. It features neat tiled flooring and a large store front with floor to ceiling display windows. The unit has excellent street visibility and access which will offer a great opportunity for exposure as the area has high foot traffic volumes.