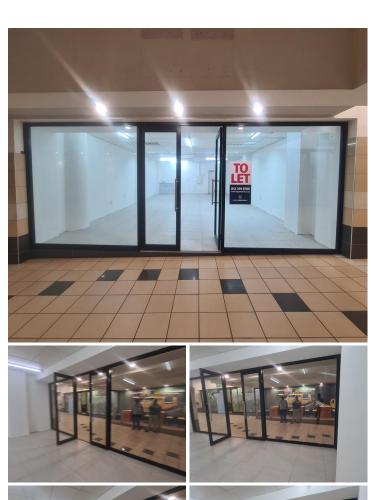

## POA

STEYNS PLACE | FRANCIS BAARD STREET | PRETORIA **CENTRAL** 

80 m²

STEYNS PLACE | 80 SQUARE METER RETAIL SPACE TO LET | FRANCIS BAARD STREET | PRETORIA CENTRAL

Pretoria CBD is a well-developed business hub located in the heart of Pretoria. This white box retail space is situated on the busy Francis Baard Street within Pretoria Central. The unit comprises out of an open plan retail floor with a partitioned area at the back comprising out of a kitchen. It features neat tiled flooring and a large store front with floor to ceiling display windows. The unit has excellent street visibility and access which will offer a great opportunity for exposure as the area has high foot traffic volumes.