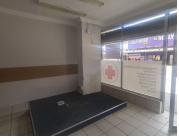

## 22,000 pm

LORNA COURT BUILDING | PAUL KRUGER STREET | PRETORIA CENTRAL

95 m<sup>2</sup>

LORNA COURT BUILDING | 95 SQUARE METER RETAIL SPACE TO LET | PAUL KRUGER STREET | PRETORIA CENTRAL

The Lorna Court building is situated on 296 Paul Kruger Street right in the heart of Pretoria located at Pretoria CBD. The building offers 95 square meter retail space with ablutions. The unit was previously used as a doctor's office, with 3 closed offices. It features air-conditioning to contribute to enhancing the air quality in the workplace. The working space is fitted with tiled flooring and large windows allowing natural light to brighten up the unit.