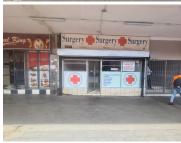

## 22,000 pm

LORNA COURT BUILDING | PAUL KRUGER STREET | PRETORIA CENTRAL

95 m<sup>2</sup>

LORNA COURT BUILDING | 95 SQUARE METER RETAIL SPACE TO LET | PAUL KRUGER STREET | PRETORIA CENTRAL

The Lorna Court building is situated on 296 Paul Kruger Street right in the heart of Pretoria located at Pretoria CBD. The building offers 95 square meter retail space with ablutions. The unit was previously used as a doctor's office, with 3 closed offices. It features air-conditioning to contribute to enhancing the air quality in the workplace. The working space is fitted with tiled flooring and large windows allowing natural light to brighten up the unit.