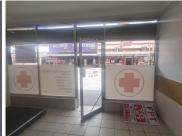

## 22,000 pm

LORNA COURT BUILDING | PAUL KRUGER STREET | PRETORIA CENTRAL

95 m<sup>2</sup>

LORNA COURT BUILDING | 95 SQUARE METER RETAIL SPACE TO LET | PAUL KRUGER STREET | PRETORIA CENTRAL

The Lorna Court building is situated on 296 Paul Kruger Street right in the heart of Pretoria located at Pretoria CBD. The building offers 95 square meter retail space with ablutions. The unit was previously used as a doctor's office, with 3 closed offices. It features air-conditioning to contribute to enhancing the air quality in the workplace. The working space is fitted with tiled flooring and large windows allowing natural light to brighten up the unit.