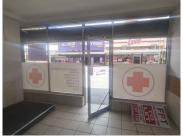

## 22,000 pm

LORNA COURT BUILDING | PAUL KRUGER STREET | PRETORIA CENTRAL

95 m<sup>2</sup>

LORNA COURT BUILDING | 95 SQUARE METER RETAIL SPACE TO LET | PAUL KRUGER STREET | PRETORIA CENTRAL

The Lorna Court building is situated on 296 Paul Kruger Street right in the heart of Pretoria located at Pretoria CBD. The building offers 95 square meter retail space with ablutions. The unit was previously used as a doctor's office, with 3 closed offices. It features air-conditioning to contribute to enhancing the air quality in the workplace. The working space is fitted with tiled flooring and large windows allowing natural light to brighten up the unit.