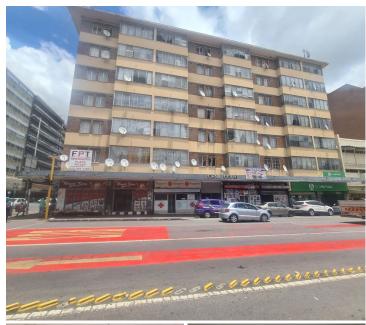

## 22,000 pm

LORNA COURT BUILDING | PAUL KRUGER STREET | PRETORIA CENTRAL

95 m<sup>2</sup>

LORNA COURT BUILDING | 95 SQUARE METER RETAIL SPACE TO LET | PAUL KRUGER STREET | PRETORIA CENTRAL

The Lorna Court building is situated on 296 Paul Kruger Street right in the heart of Pretoria located at Pretoria CBD. The building offers 95 square meter retail space with ablutions. The unit was previously used as a doctor's office, with 3 closed offices. It features air-conditioning to contribute to enhancing the air quality in the workplace. The working space is fitted with tiled flooring and large windows allowing natural light to brighten up the unit.