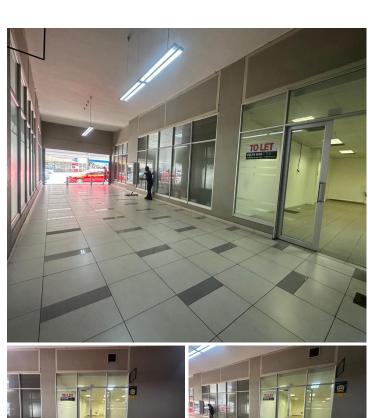

## 18,258 pm

CITY PLACE | WF NKOMO STREET | PRETORIA CENTRAL I PRETORIA

166 m<sup>2</sup>

CITY PLACE | 166 SQUARE METER RETAIL SPACE TO LET | WF NKOMO STREET | PRETORIA CENTRAL | PRETORIA

The retail space to let is situated at 41 WF Nkomo street in the centre of Pretoria. The 166 square meter unit is a whitebox openplan space. The retail space is completed with neat tiled flooring and large display windows, allowing natural light to brighten up the working space. It features air-conditioning to contribute to enhancing the air quality in the workplace.

The building offers 24 hour security. The property is perfectly positioned so that it has outstanding signage possibilities and exceptional main road exposure.

Gross Rental Includes:

- Rates

**Gross Monthly Rental** R18,258 Ex Vat Greas Periodiudes: Negotiable Ayailable From **Immediately** 