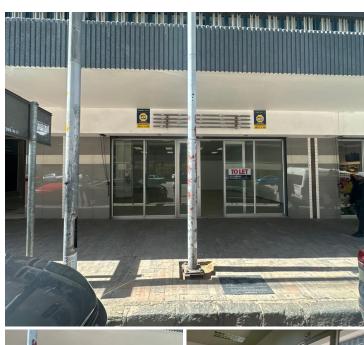

## 12,450 pm

CITY PLACE | WF NKOMO STREET | PRETORIA CENTRAL | PRETORIA

108 m<sup>2</sup>

CITY PLACE | 108 SQUARE METER RETAIL SPACE TO LET | WF NKOMO STREET | PRETORIA CENTRAL | PRETORIA

The retail space to let is situated at 41 WF Nkomo street in the centre of Pretoria. The 108 square meter unit is a whitebox openplan space. The retail space is completed with neat tiled flooring and large display windows, allowing natural light to brighten up the working space. It features air-conditioning to contribute to enhancing the air quality in the workplace.

The building is in proximity to Church Square, High Court, Magistrate court and government departments. Other businesses close to the property are Shwarna SA, McDonalds and Chicken Licken. The property has easy access to main arterials, taxi and bus routes, which makes it convenient for both public transport and private transport commuters.

The building offers 24 hour security. The property is perfectly positioned so that it has outstanding signage possibilities and exceptional main road exposure.

Gross Rental Includes:

- Rates

Gross Monthly Rental