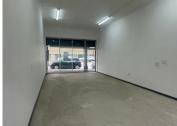

## 14,841 pm

LOUIS PASTURE BUILDING | SISULU STREET | PRETORIA **CENTRAL** 

备 48 m²

LOUIS PASTURE BUILDING | 48 SQUARE METER RETAIL SPACE TO LET | SISULU STREET | PRETORIA CENTRAL | **PRETORIA** 

The Louis Pasture building is situated at 254 Sisulu street, in the well established commercial and retail hub of Pretoria Central. This A-Grade retail space would be ideal for a pharmacy or medical unit. The Louis Pasture building is the building housing The Louise Pasture Hospital and with retail and office units on the ground floor. The 48 square meter unit is a whitebox, consisting of an open plan working space. The working space is fitted with neat floors and large display windows that allow enough natural light to filter in the space.