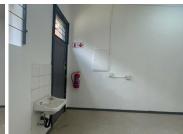

## 14,841 pm

LOUIS PASTURE BUILDING | SISULU STREET | PRETORIA **CENTRAL** 

备 48 m²

LOUIS PASTURE BUILDING | 48 SQUARE METER RETAIL SPACE TO LET | SISULU STREET | PRETORIA CENTRAL | **PRETORIA** 

The Louis Pasture building is situated at 254 Sisulu street, in the well established commercial and retail hub of Pretoria Central. This A-Grade retail space would be ideal for a pharmacy or medical unit. The Louis Pasture building is the building housing The Louise Pasture Hospital and with retail and office units on the ground floor. The 48 square meter unit is a whitebox, consisting of an open plan working space. The working space is fitted with neat floors and large display windows that allow enough natural light to filter in the space.