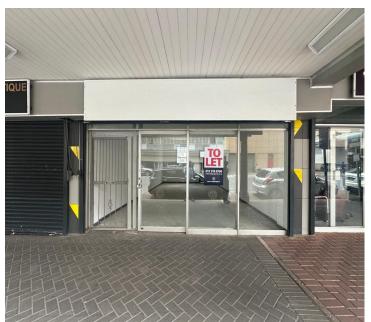

## 14,841 pm

LOUIS PASTURE BUILDING | SISULU STREET | PRETORIA **CENTRAL** 

备 48 m²

LOUIS PASTURE BUILDING | 48 SQUARE METER RETAIL SPACE TO LET | SISULU STREET | PRETORIA CENTRAL | **PRETORIA** 

The Louis Pasture building is situated at 254 Sisulu street, in the well established commercial and retail hub of Pretoria Central. This A-Grade retail space would be ideal for a pharmacy or medical unit. The Louis Pasture building is the building housing The Louise Pasture Hospital and with retail and office units on the ground floor. The 48 square meter unit is a whitebox, consisting of an open plan working space. The working space is fitted with neat floors and large display windows that allow enough natural light to filter in the space.