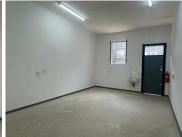

## 14,841 pm

LOUIS PASTURE BUILDING | SISULU STREET | PRETORIA **CENTRAL** 

备 48 m²

LOUIS PASTURE BUILDING | 48 SQUARE METER RETAIL SPACE TO LET | SISULU STREET | PRETORIA CENTRAL | **PRETORIA** 

The Louis Pasture building is situated at 254 Sisulu street, in the well established commercial and retail hub of Pretoria Central. This A-Grade retail space would be ideal for a pharmacy or medical unit. The Louis Pasture building is the building housing The Louise Pasture Hospital and with retail and office units on the ground floor. The 48 square meter unit is a whitebox, consisting of an open plan working space. The working space is fitted with neat floors and large display windows that allow enough natural light to filter in the space.