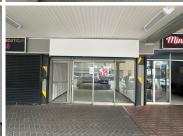

## 14,841 pm

LOUIS PASTURE BUILDING | SISULU STREET | PRETORIA **CENTRAL** 

备 48 m²

LOUIS PASTURE BUILDING | 48 SQUARE METER RETAIL SPACE TO LET | SISULU STREET | PRETORIA CENTRAL | **PRETORIA** 

The Louis Pasture building is situated at 254 Sisulu street, in the well established commercial and retail hub of Pretoria Central. This A-Grade retail space would be ideal for a pharmacy or medical unit. The Louis Pasture building is the building housing The Louise Pasture Hospital and with retail and office units on the ground floor. The 48 square meter unit is a whitebox, consisting of an open plan working space. The working space is fitted with neat floors and large display windows that allow enough natural light to filter in the space.