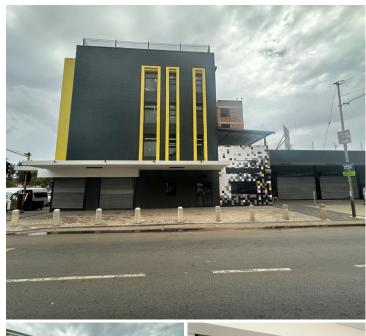

## 8,345 pm

YETHU BUILDING | SISULU STREET | PRETORIA **CENTRAL** 

备 45 m²

YETHU BUILDING | 45 SQUARE METER RETAIL SPACE TO LET | SISULU STREET | PRETORIA CENTRAL

The Yethu Building is situated on 80 Sisulu Street right in the heart of Pretoria, located at Pretoria CBD. Pretoria is the thriving commerce area of trading, filled with traffic of business opportunities. The 45 square meter open plan white box working space that can be modified to the tenant's specific needs. The building offers communal ablutions. The working space is fitted with neat tiled flooring and large windows, allowing natural light to brighten up the unit.

The Yethu Building offers 24 hour security. The Yethu Building is perfectly positioned so that it has outstanding signage possibilities and exceptional main road exposure. The Yethu Building is close to Bloed Mall and close to Sammy Marks Square which features various amenities such as a clinic, retail stores and take away restaurants.