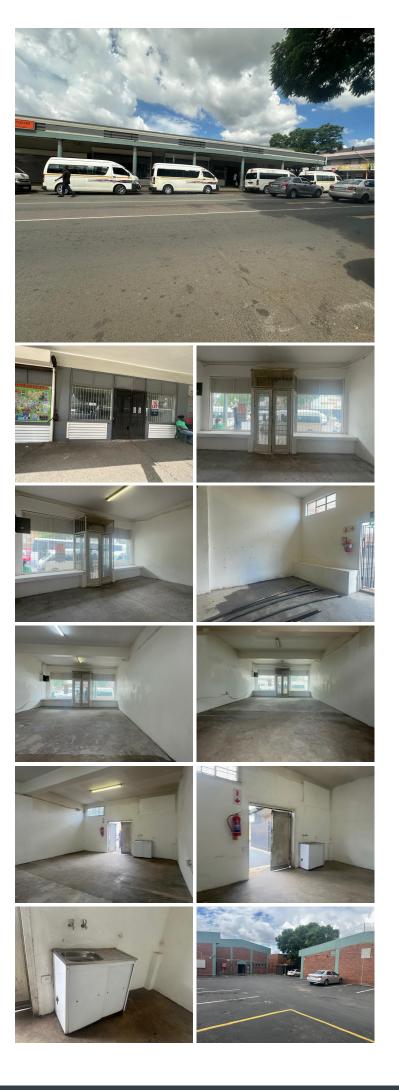

## 🐔 70 m²

PRINSTRUBEN BUILDING | 70 SQUARE METER RETAIL SPACE TO LET | STRUBEN STREET | PRETORIA CENTRAL

Prinstruben building is situated at 360 Struben Street, right in the heart of Pretoria Central. The 70 square meter whitebox open plan working space that can be modified to the tenants needs. The working space is fitted with neat flooring and large windows allowing natural light to brighten up the unit. The property offers communal facilities including a kitchen and ablutions.

The property is in close proximity to goverment institutions, The State Theatre, The Reserve Bank and a few colleges.

Gross Rental Includes:

- Rates
- Taxes

Gross Rental Excludes:

- VAT
- Utilities
- Operational Costs
- Cleaning Service - Water

Gressci Monthly Rental Lease Period Available From R8,168 Ex Vat Negotiable Immediately

| Floor Size m <sup>2</sup> | 70         | Security         | Yes |
|---------------------------|------------|------------------|-----|
| Parking Bays              | -          | Air Conditioning | -   |
| Title                     | -          | Generator        | -   |
| Zoning                    | Commercial | Fibre            | -   |