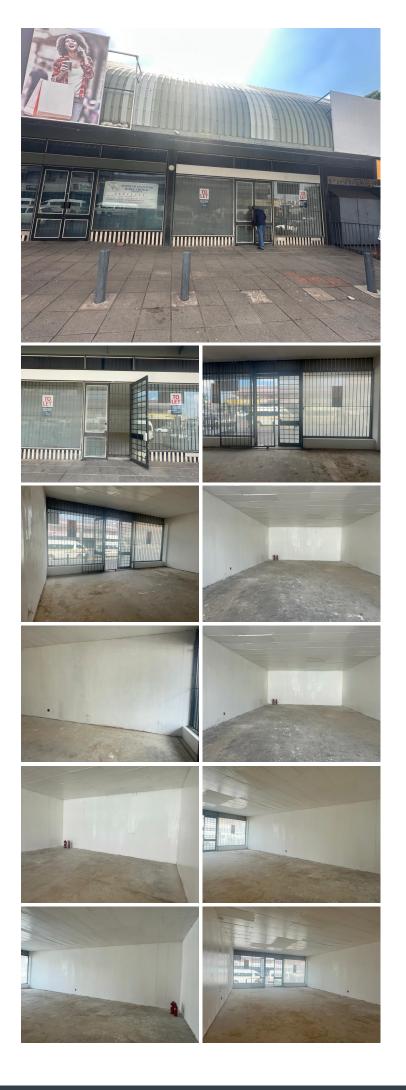

## 13,349 pm

PRINSBEN BUILDING | STRUBEN STREET | PRETORIA CENTRAL

PRINSBEN BUILDING | 84 SQUARE METER RETAIL SPACE TO LET | STRUBEN STREET | PRETORIA CENTRAL

Prinsben building is situated at 349 Struben Street, right in the heart of Pretoria Central. The 84 square meter whitebox open plan working space that can be modified to the tenants needs. The working space is fitted with neat flooring and large windows allowing natural light to brighten up the unit. The property offers communal facilities including a kitchen and ablutions.